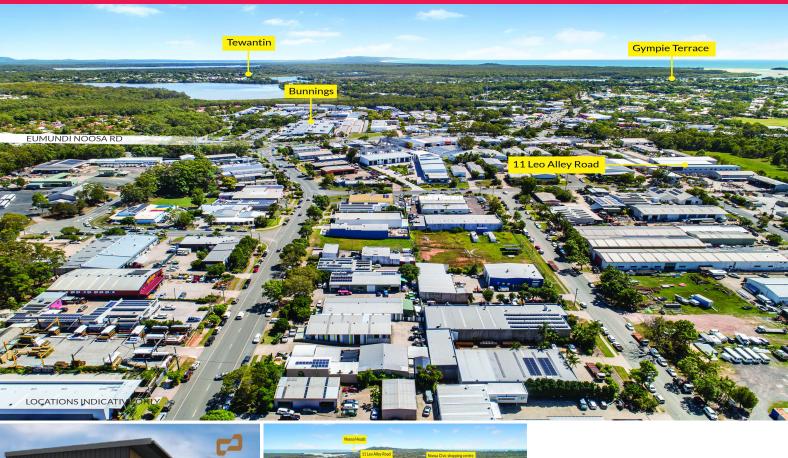

## Ray White.

5/11 Leo Alley Road, Noosaville QLD 4566

## **Brand New Architecturally Designed Warehouse**

Tracey Ryan and David Brinkley from White Commercial Noosa & Sunshine Coast are pleased to present 5/11 Leo Alley Road, Noosaville to the market for lease.

- ? 86m?\* warehouse
- ? Open plan layout
- ? Plenty of natural light
- ? High clearance roller doors
- ? Bathroom and kitchen amenities
- ? Ample on site car parks
- ? Medium impact industry zoning

Our team is strategical