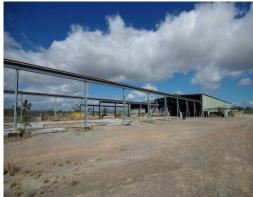

74-80 Shaw Road, Shaw QLD 4818

## Significant Industrial Facility on 8.43 Hectares

74-80 Shaw Road is an extensive industrial property and features:

- 8.43 hectare site fronting busy Shaw Road
- 3,675 m2 high clearance shed
- Huge hardstand laydown areas
- Two bays that can be split
- De-mountable style offices and amenities
- Heavy duty industrial grade power supply
- Gantry cranes (25 tonne, 10 tonne & 3.5 tonne) with rails external to shed
- On site dam providing full time water supply
- Caretakers residence