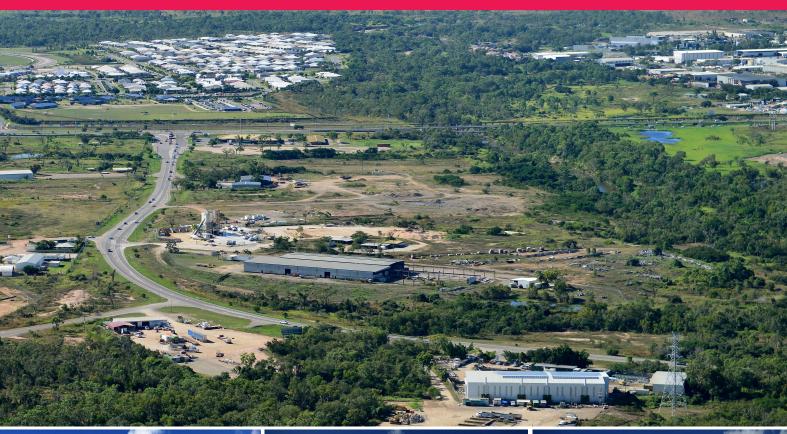

74-80 Shaw Road, Shaw QLD 4818

## Significant Industrial Facility on 8.43 Hectares

74-80 Shaw Road is an extensive industrial property and features:

- 8.43 hectare site fronting busy Shaw Road
- 3,675 m2 high clearance shed
- Huge hardstand laydown areas
- Two bays that can be split
- De-mountable style offices and amenities
- Heavy duty industrial grade power supply
- Gantry cranes (25 tonne, 10 tonne & 3.5 tonne) with rails external to shed
- On site dam providing full time water supply
- Caretakers residence