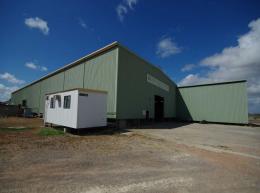

74-80 Shaw Road, Shaw QLD 4818

## Significant Industrial Facility on 8.43 Hectares

74-80 Shaw Road is an extensive industrial property and features:

- 8.43 hectare site fronting busy Shaw Road
- 3,675 m2 high clearance shed
- Huge hardstand laydown areas
- Two bays that can be split
- De-mountable style offices and amenities
- Heavy duty industrial grade power supply
- Gantry cranes (25 tonne, 10 tonne & 3.5 tonne) with rails external to shed
- On site dam providing full time water supply
- Caretakers residence