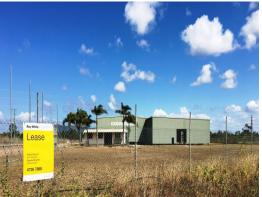

74-80 Shaw Road, Shaw QLD 4818

## Significant Industrial Facility on 8.43 Hectares

74-80 Shaw Road is an extensive industrial property and features:

- 8.43 hectare site fronting busy Shaw Road
- 3,675 m2 high clearance shed
- Huge hardstand laydown areas
- Two bays that can be split
- De-mountable style offices and amenities
- Heavy duty industrial grade power supply
- Gantry cranes (25 tonne, 10 tonne & 3.5 tonne) with rails external to shed
- On site dam providing full time water supply
- Caretakers residence