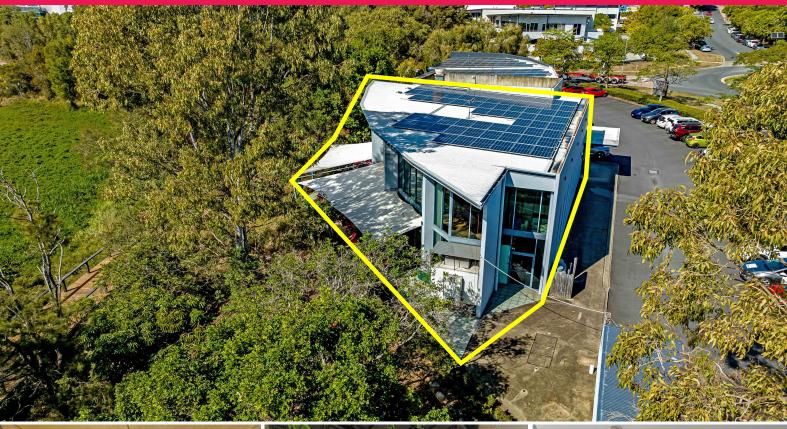

1/28 Metroplex Avenue, Murarrie QLD 4172

## 266sqm\* Restaurant/Caf? Tenancy in Busy Pocket of Brisbane Trade Coast

RWC Bayside is pleased to present 1/28 Metroplex Avenue, Murarrie to the market For Lease.

The tenancy includes a fully equipped commercial kitchen with a walk-in cold room and a large, high ceiling dining room with floor to ceiling windows. The future tenant can also take advantage of the outdoor dining area overlooking bushland and offering views of the Gateway Bridge and ample onsite parking.