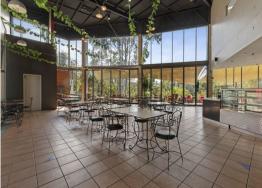

## 266sqm\* Restaurant/Caf? Tenancy in Busy Pocket of Brisbane Trade Coast

RWC Bayside is pleased to present 1/28 Metroplex Avenue, Murarrie to the market For Lease.

The tenancy includes a fully equipped commercial kitchen with a walk-in cold room and a large, high ceiling dining room with floor to ceiling windows. The future tenant can also take advantage of the outdoor dining area overlooking bushland and offering views of the Gateway Bridge and ample onsite parking.