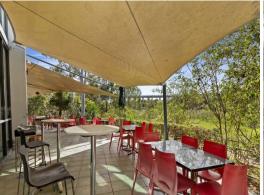

## 266sqm\* Restaurant/Caf? Tenancy in Busy Pocket of Brisbane Trade Coast

RWC Bayside is pleased to present 1/28 Metroplex Avenue, Murarrie to the market For Lease.

The tenancy includes a fully equipped commercial kitchen with a walk-in cold room and a large, high ceiling dining room with floor to ceiling windows. The future tenant can also take advantage of the outdoor dining area overlooking bushland and offering views of the Gateway Bridge and ample onsite parking.