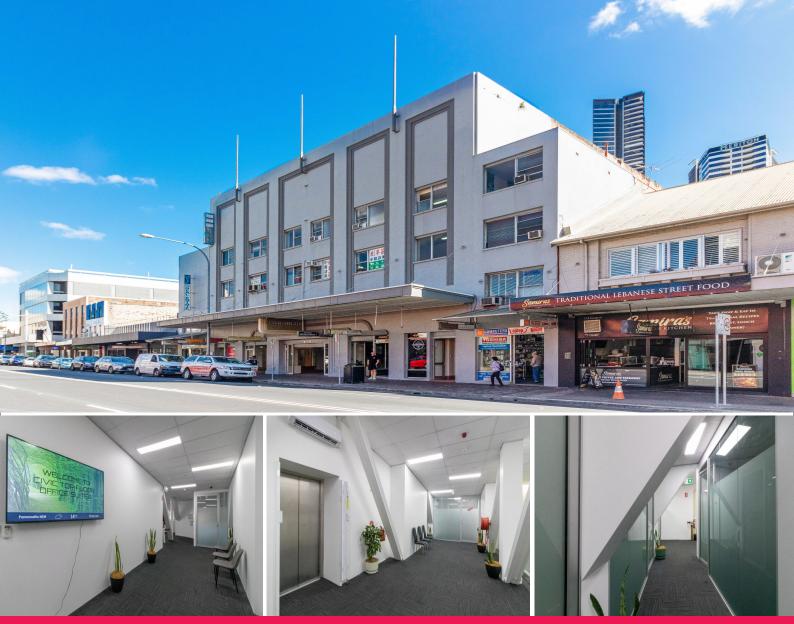

## Level 4/48 George Street, Parramatta NSW 2150

## Whole Top Floor Strata Office

Located opposite the new Parramatta Metro Station precinct (under construction), 250m approx. from Parramatta Railway Station, Westfield, 100m from Church Street and Smith Street, the property is surrounded by public parking stations.

A rare whole floor office opportunity ideal for an Owner Occupier who understands the importance of amenity for his staff, or the astute Investor wanting an asset in a strategically located building ear marked for future development upside (STCA).

Refurbished to a modern office standard, the fitout includes a formal reception/lobby area, made up of 18 office suites in varying sizes that can encompass boardrooms/meeting rooms. The floor also boasts refurbished toilet amenities, each area is fully air conditioned and are separately meter

Offices FOR SALE

513sqm

Christian Cirillo 0434537009 ccirillo@rhc.com.au Duarte Figueira 0417277177 dfigueira@rhc.com.au