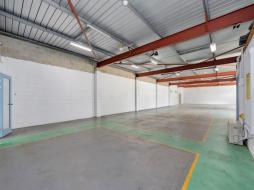

## High profile corner in the heart of Townsville

This fringe-CBD property features:

- High profile corner position in the heart of Townsville
- Located directly opposite new \$55 Million Weststate Private Hospital
- In excess of 25,000 vehicles passing this location daily
- Billboard sized signage opportunities
- Existing showroom and warehouse structure could be converted to medical/allied health consulting space
- Separate male and female amenities
- 5 individual offices
- Existing solar array
- Concrete car park with dual driveways
- Flexible Mixed Use zoning
- Building area: 506 sqm