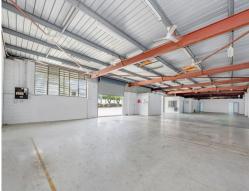

## High profile corner in the heart of Townsville

This fringe-CBD property features:

- High profile corner position in the heart of Townsville
- Located directly opposite new \$55 Million Weststate Private Hospital
- In excess of 25,000 vehicles passing this location daily
- Billboard sized signage opportunities
- Existing showroom and warehouse structure could be converted to medical/allied health consulting space
- Separate male and female amenities
- 5 individual offices
- Existing solar array
- Concrete car park with dual driveways
- Flexible Mixed Use zoning
- Building area: 506 sqm