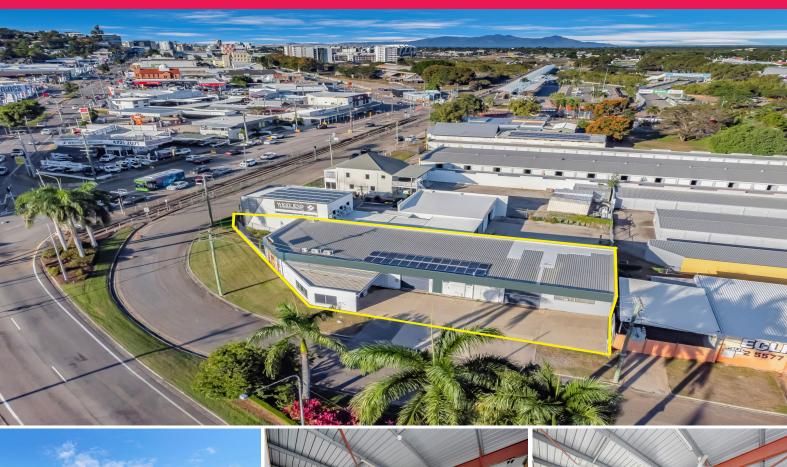

## 16 Ingham Road, West End QLD 4810

## High profile corner in the heart of Townsville

This fringe-CBD property features:

- High profile corner position in the heart of Townsville
- Located directly opposite new \$55 Million Weststate Private Hospital
- In excess of 25,000 vehicles passing this location daily
- Billboard sized signage opportunities
- Existing showroom and warehouse structure could be converted to medical/allied health consulting space
- Separate male and female amenities
- 5 individual offices
- Existing solar array
- Concrete car park with dual driveways
- Flexible Mixed Use zoning
- Building area: 506 sqm

Industrial

FOR LEASE

\$70,000 + GST net

550sqm

Ray White, Commercial

Townsville

Stacie Stockham

0474419166