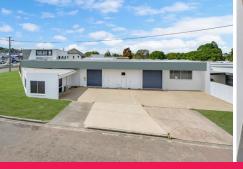

## 16 Ingham Road, West End QLD 4810

## High profile corner in the heart of Townsville

This fringe-CBD property features:

- High profile corner position in the heart of Townsville
- Located directly opposite new \$55 Million Weststate Private Hospital
- In excess of 25,000 vehicles passing this location daily
- Billboard sized signage opportunities
- Existing showroom and warehouse structure could be converted to medical/allied health consulting space
- Separate male and female amenities
- 5 individual offices
- Existing solar array
- Concrete car park with dual driveways
- Flexible Mixed Use zoning
- Building area: 506 sqm

Industrial

FOR LEASE

\$70,000 + GST net

550sqm

Ray White, Commercial

Townsville

Stacie Stockham

0474419166