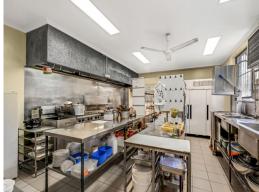

#### PROPERTY FEATURES

- ? 240m?\* ground floor tenancy plus 85m?\* storage area at rear
- ? Prominent position with high volume of foot and vehicle traffic passing daily
- ? Fitted out as restaurant/takeaway with large commercial kitchen, two separate dining rooms, multiple bathrooms and storage areas
- ? 1,000L grease trap, cold rooms, exhaust canopy and gas lines
- ? Existing liquor license
- ? Allocated off-street parking
- ? Available for lease