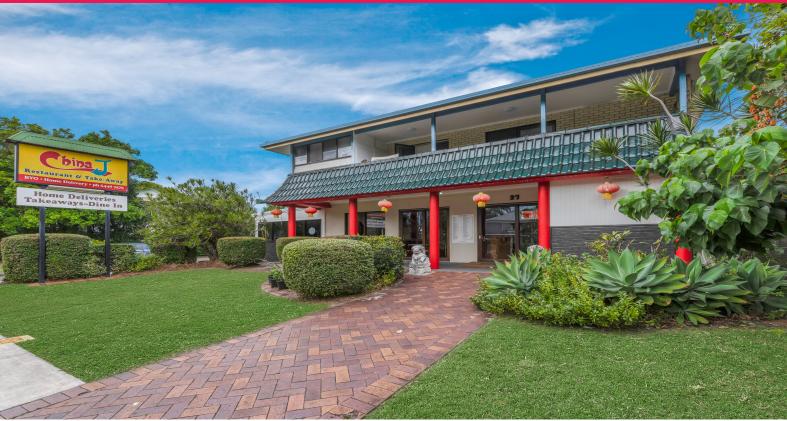

### Noosaville Restaurant - First Time for Lease in 25+ Years

David Brinkley from RWC Noosa & Sunshine Coast is pleased to present 27A Mary Street, Noosaville to the market for lease.

#### PROPERTY FEATURES

- ? 240m?\* ground floor tenancy plus 85m?\* storage area at rear
- ? Prominent position with high volume of foot and vehicle traffic passing daily
- ? Fitted out as restaurant/takeaway with large commercial kitchen, two separate dining rooms, multiple bathrooms and storage areas
- ? 1,000L grease trap, cold rooms, exhaust canopy and gas lines
- ? Existing liquor license
- ? Allocated off-street parking
- ? Available for lease