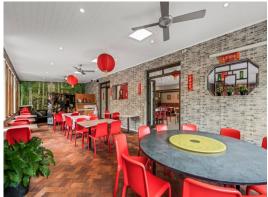

#### PROPERTY FEATURES

- ? 240m?\* ground floor tenancy plus 85m?\* storage area at rear
- ? Prominent position with high volume of foot and vehicle traffic passing daily
- ? Fitted out as restaurant/takeaway with large commercial kitchen, two separate dining rooms, multiple bathrooms and storage areas
- ? 1,000L grease trap, cold rooms, exhaust canopy and gas lines
- ? Existing liquor license
- ? Allocated off-street parking
- ? Available for lease