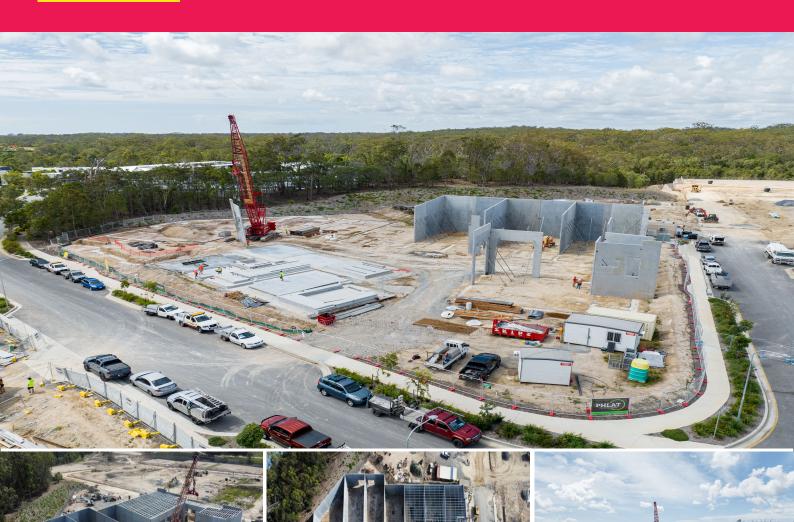

## 9 x A-Grade Industrial Units in Redlands Business Park

RWC Bayside, in conjunction with Redland's Business Park, is pleased to present 9 brand new units at 36-44 Jardine Drive, Redland Bay to the market For Sale.

The development will feature high quality, strata titled industrial units ranging from 300sqm\* to 379sqm\*. All units include a ground floor reception/office and first floor fitted out mezzanine office with air conditioning and LED lighting.

Located in the highly successful Redlands Business Park, this complex is close to M1 Motorway on- and off-ramps for easy access to Brisbane and the Gold Coast.

Unit 1 | 312sqm\* (inc 7

Industrial FOR SALE Contact Agent 325sqm