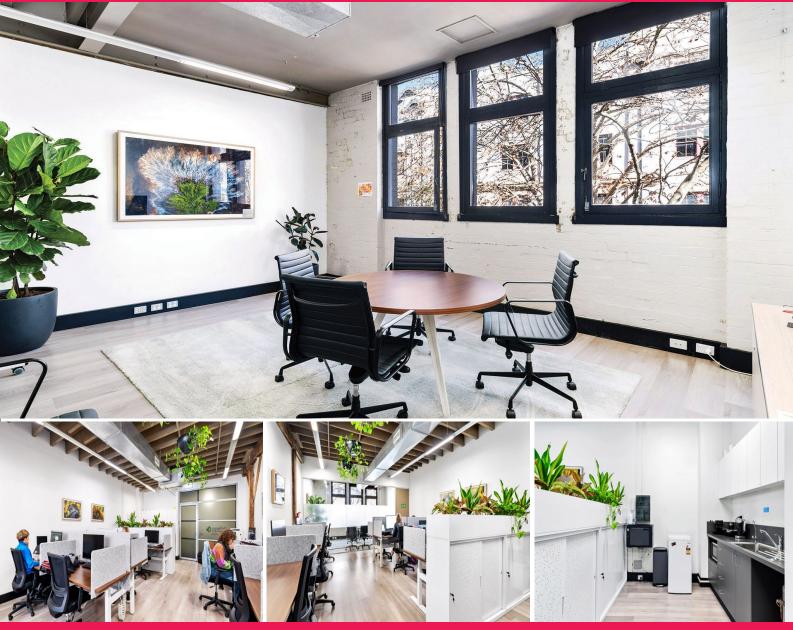

## **Creative Office Suite in Ultimo**

Creative open plan office suite available for lease in the stunning 'Fusion' warehouse style development. The building is superbly positioned in the heart of Ultimo, close to amenities including Sydney University, UTS, gyms, cafes, restaurants, Broadway Sydney Shopping Centre and just minutes from Central Station.

Property features:

- Character space with high ceiling & exposed timber beams
- Boardroom + 10 person workstations
- Natural light
- Private kitchenette
- Exposed ducted air conditioning
- Amenities & showers in common area
- End of trip facilitie