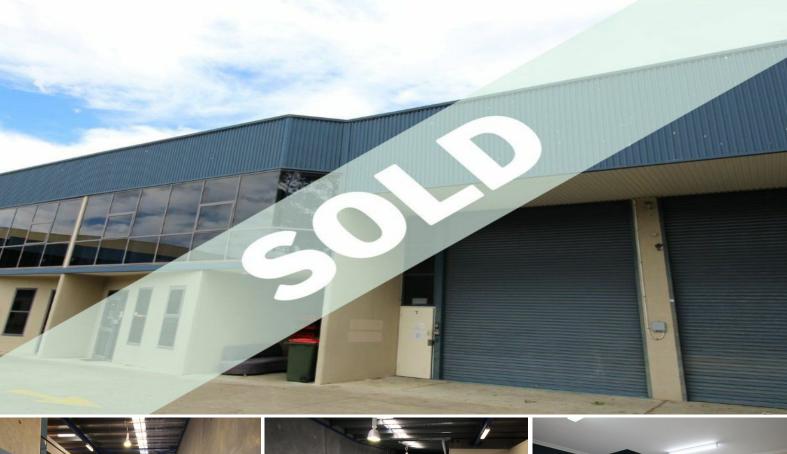

Unit 7/40 Bessemer Street, Blacktown NSW 2148

## Rare Opportunity to Purchase Within a Modern Industrial Complex For Less Than \$4

Located near the M7 Motorway within Blacktown industrial estate this sought after 361sqm approx industrial strata unit is situated within a modern complex of only 8 units. The warehouse is perfectly set out to maximize space allowing large office areas, or the potential to remove and take advantage of the high clearance warehouse.

## Features include:

- 288sqm approx ground floor area and 73sqm approx mezzanine office on title
- Additional 98sqm appr

Industrial FOR SALE

361sqm