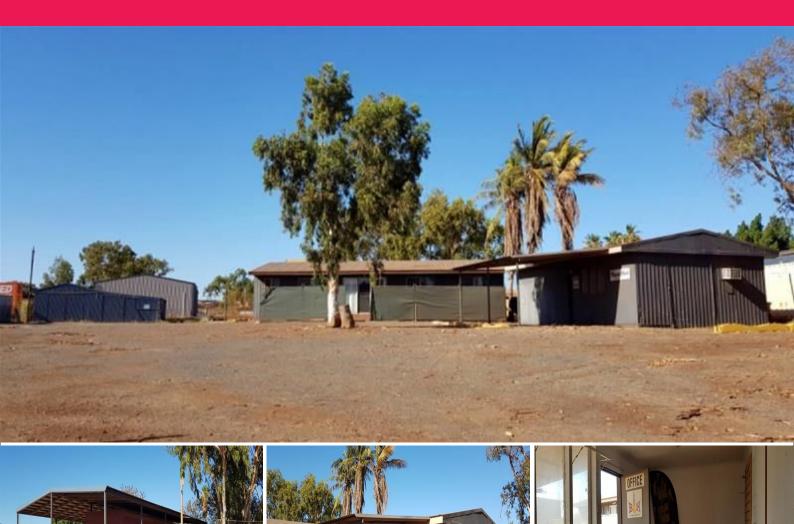

## 20 Pinnacles Street, Wedgefield WA 6721

## Yard, Shed, Offices and Accommodation

Located in the heart of Wedgefield, this 3,916 sqm (approx.) property provides an excellent position to base your business.

This block is fully fenced with a large swing gate which provides excellent access from the road. The property boasts a multitude of options with four separate buildings including a workshop with air conditioned store/offices, office block and 3-bedroom care takers residence. The configuration options are endless and would suit a variety of business types

The yard area is of generous size and with a good hardstand area, plus parking options for a variety of vehicle types, large to small alike.

Property features: 3916 sqm (approx) bloc

Industrial FOR LEASE \$7000p/m + GST + VO's 1sqm