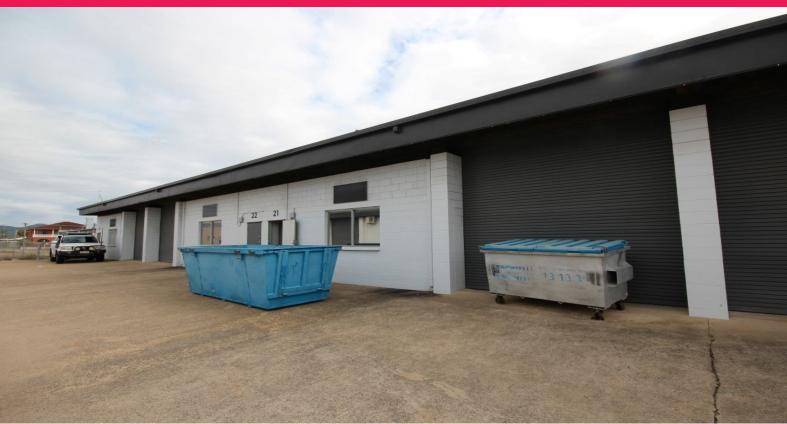

## 21/62 Keane Street, Currajong QLD 4812

## **Central Warehouse Unit**

"Pinnacle Commercial" complex on the Corner of Dalrymple Road and Keane Street has it all. Save yourself time and money being centrally located, with easy access to all suburbs of Townsville via major connected arterial roads.

This tidy industrial unit features:

- ? 100 sqm
- ? Air conditioned offices x 2
- ? Dedicated bathroom
- ? Easy access and ample on-site parking

Industrial FOR LEASE

100sqm

Ray White. Commercial
Townsville