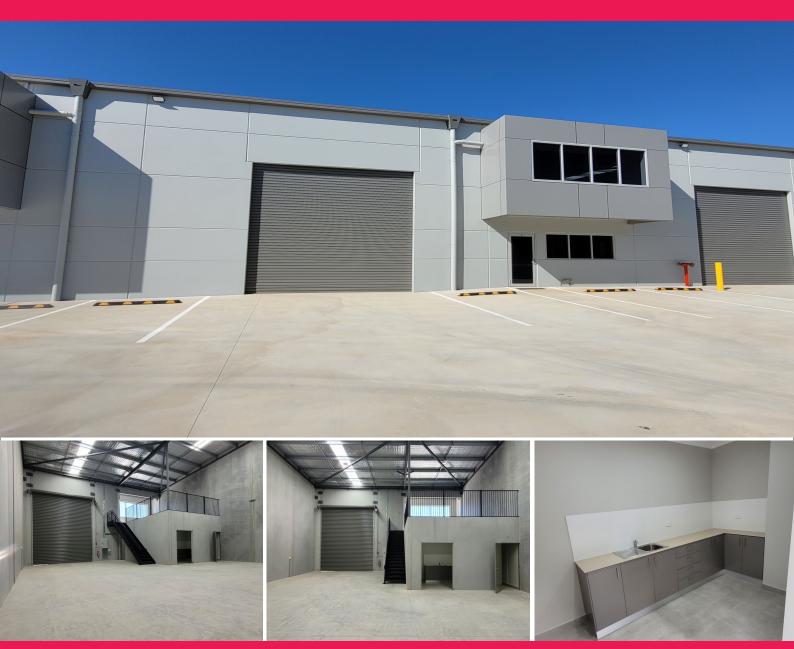

## Brand New 249m?\* Industrial Unit Ready to Occupy Now

Located within the newly constructed 12 Tyree Place industrial development. The subject property is easily accessed from the Old Hume Highway, just around the corner from Bunnings Warehouse and boasts direct access to the Hume Highway within minutes along with all the essential services of Mittagong.

- ? Brand new functional industrial unit totalling 249m?\*
- ? Full height concrete panel construction
- ? 7.5 metre plus internal clearances
- ? Container height roller shutter door access
- ? Functional concrete mezzanine storage level
- ? Ground level showroom, amenities plus lunchroom
- ? Three dedicated (3) car spaces
- ? Secure complex with e