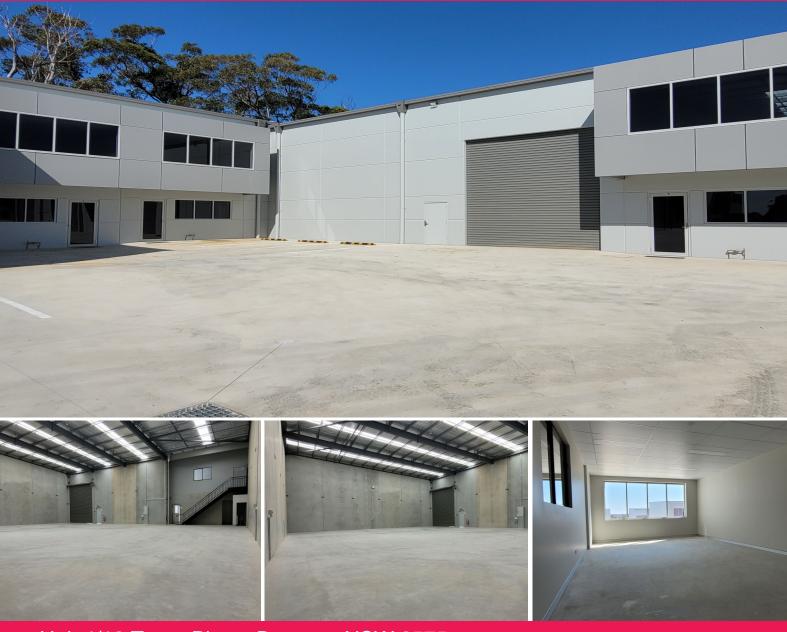

## Brand New Industrial Unit Ready to Occupy Now - Secure your Businesses' New Home

Located within the newly constructed 12 Tyree Place industrial development. The subject property is easily accessed from the Old Hume Highway, just around the corner from Bunnings Warehouse and boasts direct access to the Hume Highway within minutes along with all the essential services of Mittagong.

? Brand new functional industrial unit totalling 554m?\*

- ? High quality concrete panel construction
- ? 7.5 metre plus internal clearances
- ? Container height roll

Industrial FOR LEASE

554sqm

Raine&Horne. Commercial