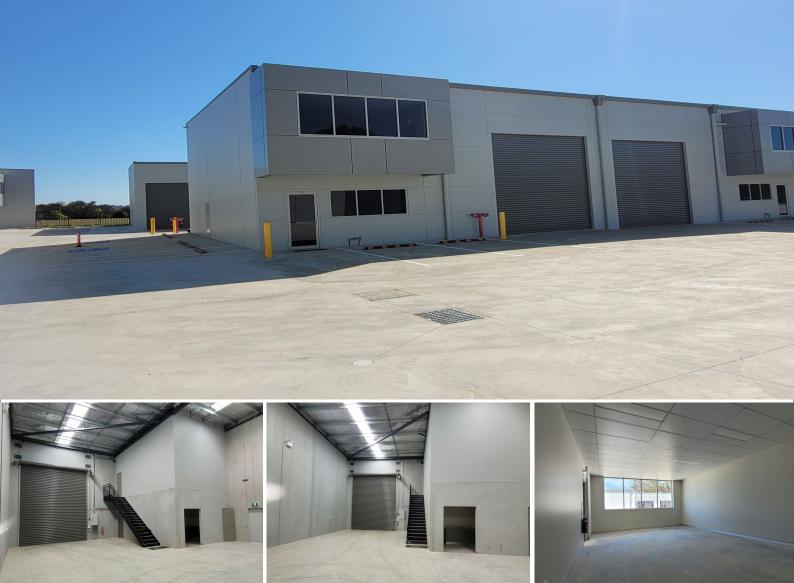

## Three (3) months' Rent Free Incentive on Offer\* - Ready to move in

Located within the newly constructed 12 Tyree Place industrial development. The subject property is easily accessed from the Old Hume Highway, just around the corner from Bunnings Warehouse and boasts direct access to the Hume Highway within minutes along with all the essential services of Mittagong.

- ? Brand new functional industrial unit totalling 235m?\*
- ? Full height concrete panel construction
- ? 7.5 metre plus internal clearances
- ? Container height roller shutter door access
- ? Enclosed mezzanine office space totalling 43m?\*
- ? Ground level showroom, amenities and lunchroom
- ? Three dedicated (3) car spaces
- ? Secure complex with e