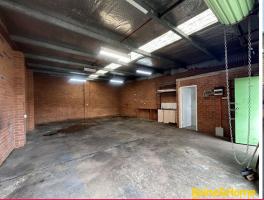

- ? Functional work or storage space totalling 86m?\*
- ? Medium height internal clearance
- ? Single roller shutter door access
- ? Internal amenities and kitchenette
- ? Complex offers excellent truck & vehicle access
- ? Ample parking available on site