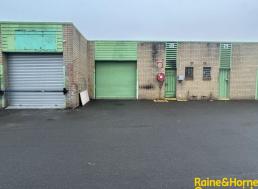

- ? Functional work or storage space totalling 86m?\*
- ? Medium height internal clearance
- ? Single roller shutter door access
- ? Internal amenities and kitchenette
- ? Complex offers excellent truck & vehicle access
- ? Ample parking available on site