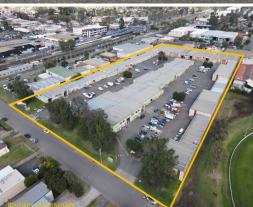

## **Entry Level Industrial Unit**

The subject property is located on Louise Avenue, which is easily accessed via Stanley Road, within the well-established Ingleburn Industrial Precinct. Excellent access to the M5 & M7 motorways is provided via Williamson Road and the Brooks Road on-ramp, and the property is close to all the essential services of the Ingleburn CBD and within walking distance to Ingleburn Railway Station.