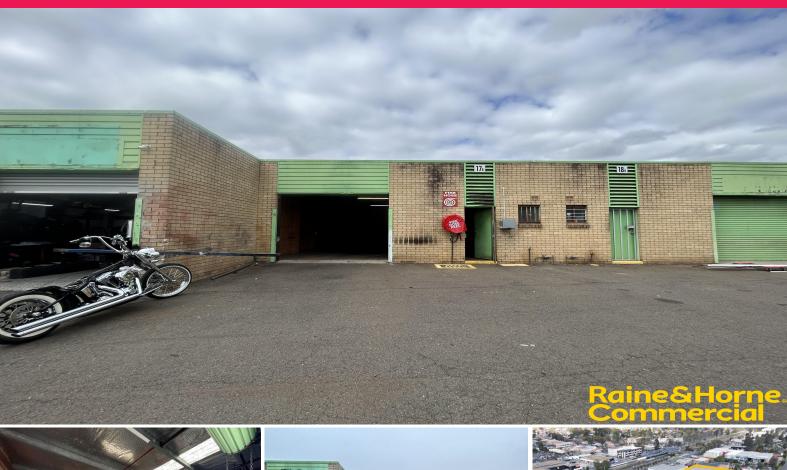

# Unit 17b/4 Louise Avenue, Ingleburn NSW 2565

## **Entry Level Industrial Unit**

The subject property is located on Louise Avenue, which is easily accessed via Stanley Road, within the well-established Ingleburn Industrial Precinct. Excellent access to the M5 & M7 motorways is provided via Williamson Road and the Brooks Road on-ramp, and the property is close to all the essential services of the Ingleburn CBD and within walking distance to Ingleburn Railway Station.

- ? Functional work or storage space totalling 86m?\*
- ? Medium height internal clearance
- ? Single roller shutter door access
- ? Internal amenities and kitchenette
- ? Complex offers excellent truck & vehicle access
- ? Ample parking available on site