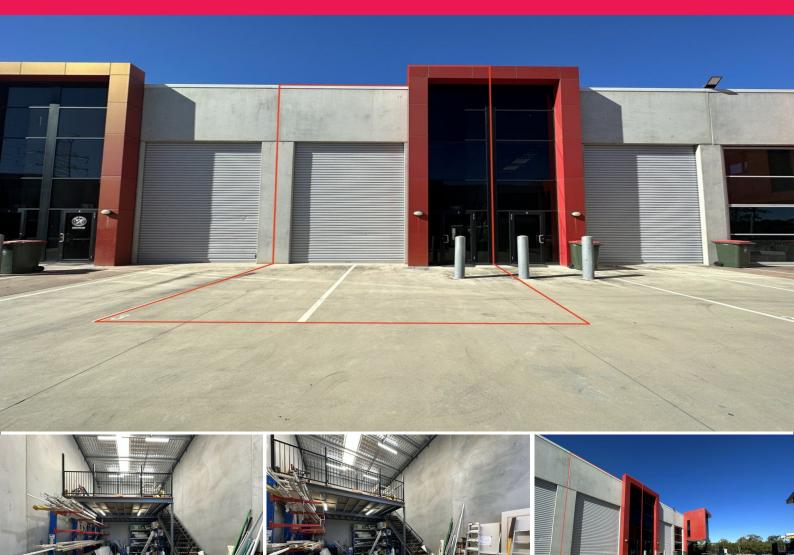

## 97sqm Industrial Warehouse In Prime Location

- \* 67sqm Ground Floor Warehouse. Container height roller door access.
- \* 30sqm Mezzanine fitted with loading gates.
- \* High-bay warehouse. Minimum 6m internal height
- \* 2 car spaces at front of property. Ample street parking.
- \* High quality glass facade. Concrete tilt panel.
- \* Easily accessible. 15mins to CBD/Airport.
- \* Contact Manoli Nicolas 0400 082 170 or Tasmin Colquhoun 0450 827 646 for an inspection today.

LEASE RATE: Contact Agent AVAILABLE SPACE: 97 sqm

Location
Located approximately 7

Industrial

FOR LEASE

97sqm