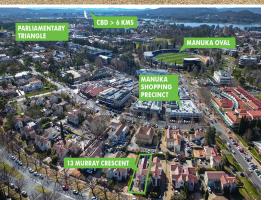

## HIGH QUALITY MEDICAL SUITE READY FOR OCCUPATION

CBRE are proud to present to the market for Lease, 13 Murray Crescent, Griffith.

13 Murray Crescent is situated on one of Manuka's most highly sought after streets and is a short walk away from the best that Manuka has to offer: comprising of some of the best restaurants and cafes in Canberra. The building is located close to Canberra Avenue and minutes away from Civic, Parliamentary Triangle and Kingston Foreshore.