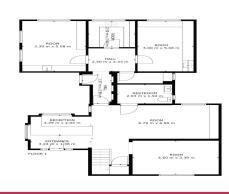

Available now for Lease is 120sqm of ground floor space with a high-quality medical fitout ready for immediate occupation featuring the following:

- 2x consulting or proc

Healthcare FOR LEASE Contact CBRE 120sqm