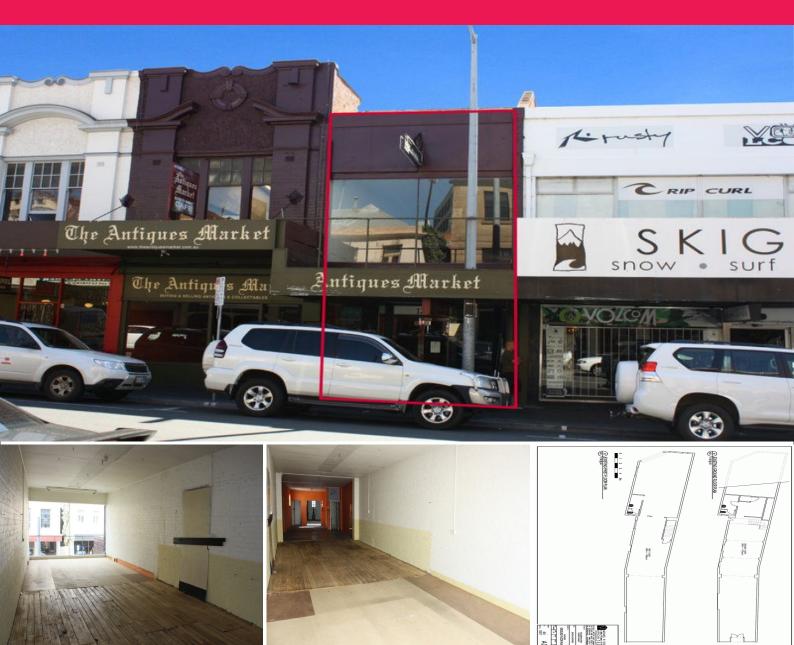

## 125 Elizabeth Street, Hobart TAS 7000

125 Elizabeth Street represents a prime CBD location approximately 500 metres North of the Elizabeth Street Mall. Elizabeth Street is one of the city's main arterial roads offering excellent visibility and high passing traffic.

The building offers accommodation of approximately 290m2 gross internal area over 2 levels, including ground floor retail and a top floor open plan area with rear access that's ripe for development (STCA). The building sits on approximately 243m2 of land featuring a right of way to the rear o

Retail

FOR SALE

290sqm