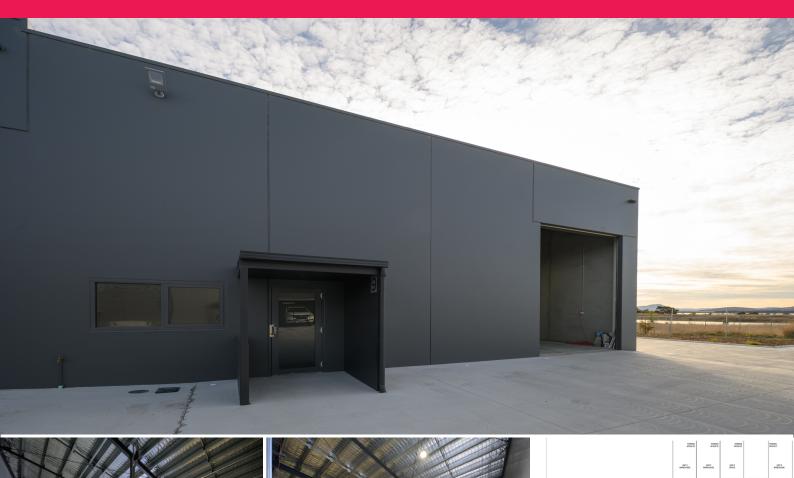

## **Brand New Warehouse**

Phone enquiries - please quote property ID 31856.

- Brand new build, high quality construction and practical architectural design
- Unit floor area: 145 sqm
- Mezzanine floor area: 45 sqm with stair ladder and steel balustrade
- 3 car spaces directly in front of the unit & amp; 3 long bay spaces to the side of the unit
- 20 sqm office space
- Kitchenette
- Disabled bathroom with shower
- Zoning: Light Industrial