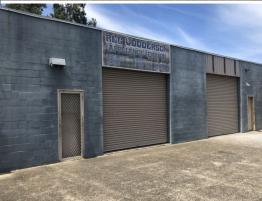

## 3/36 Hulberts Road, Toormina NSW 2452

## Suit Workshop and/or Storage

Suit Workshop and/or Storage

One of the few buildings where all units have street frontage, Unit 3 will suit many different business needs\*\*.

Approx. 120m2 this unit includes internal amenities and plenty of on site and street parking.

KEY FEATURES include:-

- Size approx. 120m2
- Roller door and pedestrian door access
- Solid, concrete block construction
- Good signage opportun

Industrial

FOR LEASE

120sqm

**Cherie Parik** 

**Annie Swadling** 