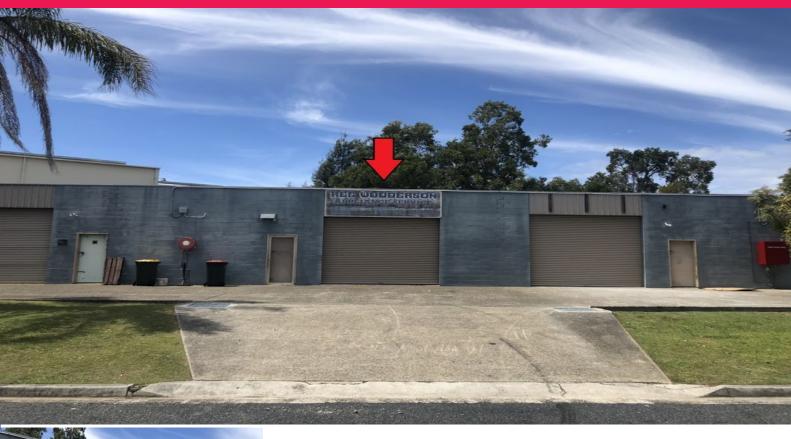

## 3/36 Hulberts Road, Toormina NSW 2452

## Suit Workshop and/or Storage

Suit Workshop and/or Storage

One of the few buildings where all units have street frontage, Unit 3 will suit many different business needs\*\*.

Approx. 120m2 this unit includes internal amenities and plenty of on site and street parking.

KEY FEATURES include:-

- Size approx. 120m2
- Roller door and pedestrian door access
- Solid, concrete block construction
- Good signage opportun

Industrial

FOR LEASE

120sqm

**Cherie Parik** 

**Annie Swadling** 