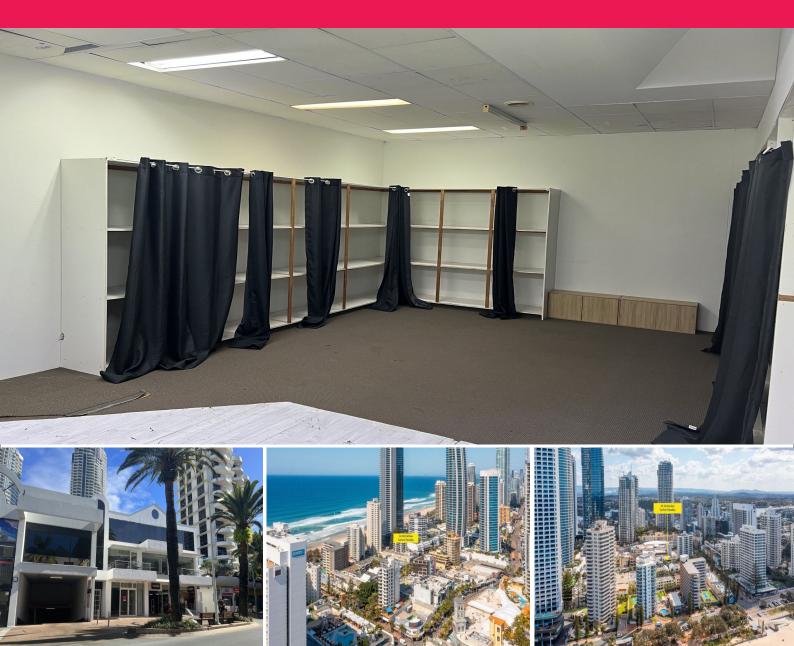

## Prime Retail Space In The Heart of Surfers Paradise

For Lease \$600m2 Gross + GST

- 147m2
- Suitable for specialty retail and professional services i.e. beauty, allied health, food retail
- Ducted air-conditioning throughout
- Sink
- Grease trap connection available
- Basement car parking available at \$150pm per carpark
- AVAILABLE NOW

This exceptional opportunity is prominently positioned on Orchid Avenue in the heart of Surfers Paradise - Australia's premier beach resort city. Offering numerous advantages such as its location and pro

Retail

FOR LEASE

\$600m2 Gross + GST

147sqm