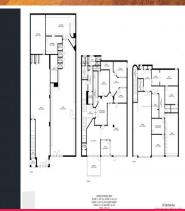

- Available office space from 30m2 up to 464m2 over 3 levels
- Level 1, 30m2 with an option of 1 basement car park at \$150pm.
- Level 2, 63m2 with an option of 1 basement car park at \$150pm.
- Level 2, Option to take entire floor 223sqm (4 Basement carparks at \$150pm each.)
- Ducted air-conditioning throughout