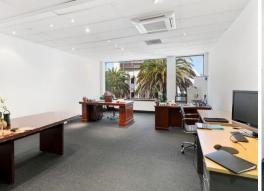

## Prime Office/Retail space for your business in the heart of Surfers Paradise

For Lease From \$400m2 Gross + GST

Stylish fit-out to suit professional firms such as law, finance, accountancy, education, media

- Available office space from 30m2 up to 464m2 over 3 levels
- Level 1, 30m2 with an option of 1 basement car park at \$150pm.
- Level 2, 63m2 with an option of 1 basement car park at \$150pm.
- Level 2, Option to take entire floor 223sqm (4 Basement carparks at \$150pm each.)
- Ducted air-conditioning throughout