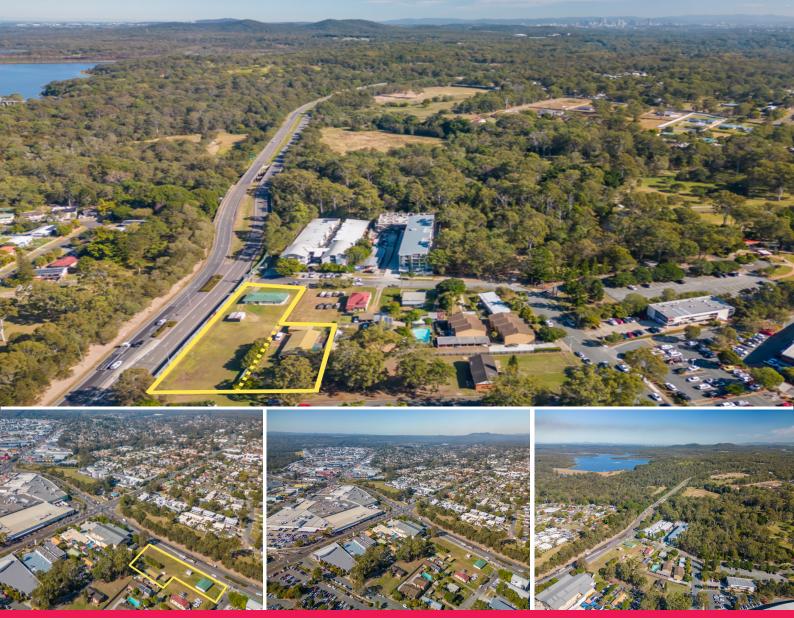

## 18a - 20 & 20a Pittwin Road North, Capalaba QLD 4157

## Significant Residential Development Opportunity in Capalaba

Savills are pleased to be selling a 3,445 sqm\* development opportunity on 3 separate titles located at 18a - 20 & 20a Pittwin Road North, Capalaba.

18a Pittwin Road North, Capalaba: ? 1,252 sqm\*

? Zone: Medium Density Residential

20 & 20a Pittwin Road North, Capalaba ? 2,193 sqm\* ? Zone: Medium Density Residential

The Medium density residential zone allows for: ? Code assessable lot reconfiguration ? the minimum lot size prescribed for this zone is 800m2, however providing Development FOR SALE For Sale 3445sqm