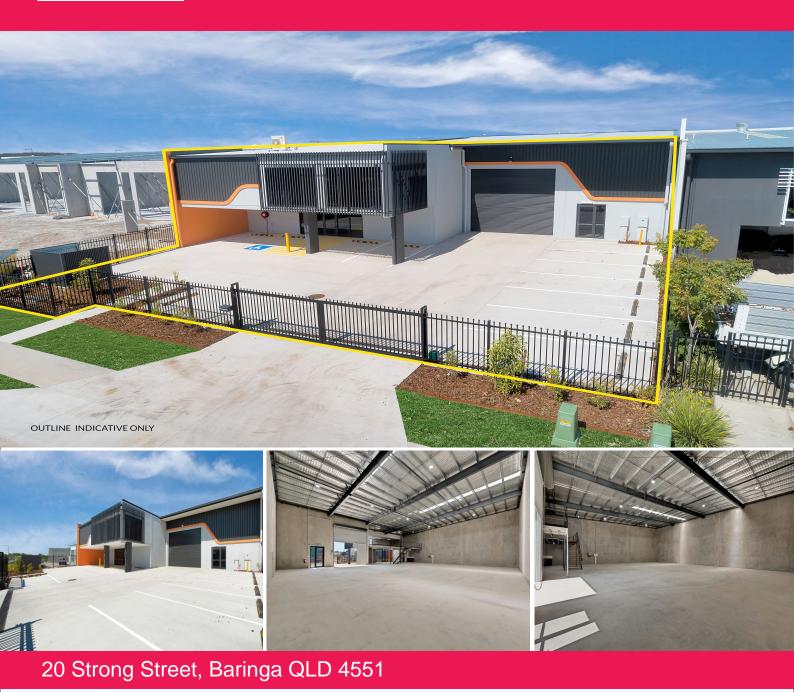

## **Premium Stand-Alone Industrial Warehuse**

Tallon Pamenter from from RWC Noosa & Sunshine Coast and Nigel Irving from Colliers are pleased to present 20 Strong St, Baringa to the market for lease.

This is a rare opportunity to secure a brand new, free-standing and gated warehouse within the sought-after industrial precinct of Aura.

Ready for occupancy now, this stand-alone industrial facility will suit a wide range of businesses including but not limited to e-commerce, logistics, production, storage solutions and light fabrication.

With the recent opening of Bells Creek Arterial Road, access to Brisbane as well as the greater Sunshine Coast re

Industrial FOR LEASE

698sqm