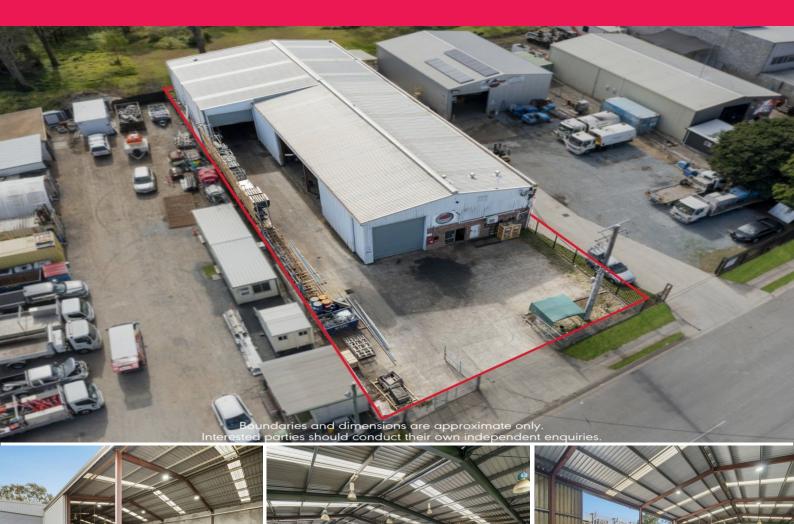

## Stand Alone 706sqm Industrial Building On 1,207sqm Land

- \* Extra wide roller door & driveway
- \* Solid construction with self-supporting internal frame & part concrete tilt panel walls
- \* Transformer on post on property (lots of 3 Phase power)
- \* Small office and small rear yard
- \* Excellent Industrial Estate long way from residential (Medium Impact Zoning)
- \* Vacant Possession or Leased (Current Tenant month to month)
- \* In-between Brisbane & Gold Coast
- \* Very close to Logan Motorway & M1

PRICE: Contact Exclusive Agent Bruce Webster 0408 551 858 BUILDING AREA: 706 sqm

Industrial

FOR SALE

706sqm