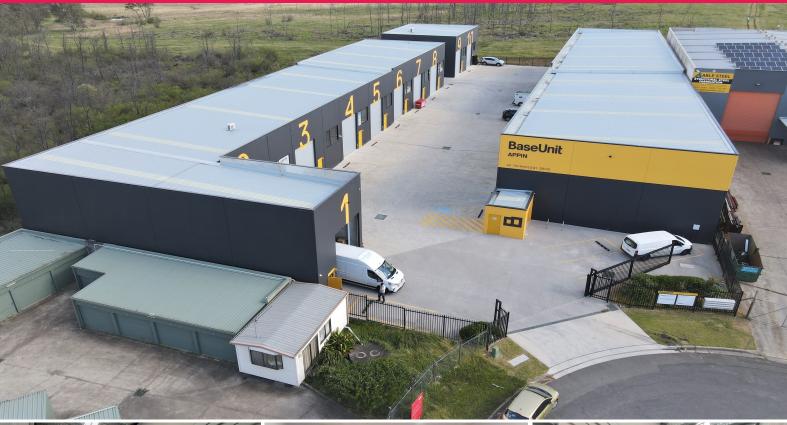

# Factory Unit Available | Modern and Affordable

This property is ideally located within the BaseUnit development. Located just off Wilton Road on Technology Drive, and is within minutes from all the essential services of the Appin township and only 15 minutes from the Campbelltown CBD and 30 minutes to Wollongong.

- ? Area totalling 147m?\*
- ? Includes 44m?\* mezzanine office space
- ? Full height concrete panel construction
- ? 7 metre + internal clearance
- ? Two (2) car spaces
- ? Complex offers excellent truck and vehicle access
- ? Secure gated complex with 24hr access