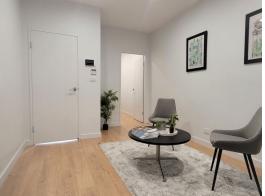

- ? Area totalling 147m?\*
- ? Includes 44m?\* mezzanine office space
- ? Full height concrete panel construction
- ? 7 metre + internal clearance
- ? Two (2) car spaces
- ? Complex offers excellent truck and vehicle access
- ? Secure gated complex with 24hr access