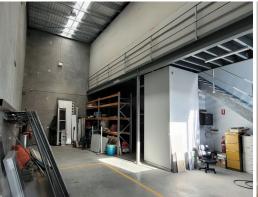

- ? Area totalling 147m?\*
- ? Includes 44m?\* mezzanine office space
- ? Full height concrete panel construction
- ? 7 metre + internal clearance
- ? Two (2) car spaces
- ? Complex offers excellent truck and vehicle access
- ? Secure gated complex with 24hr access