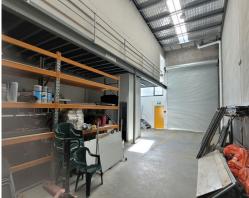

- ? Area totalling 147m?\*
- ? Includes 44m?\* mezzanine office space
- ? Full height concrete panel construction
- ? 7 metre + internal clearance
- ? Two (2) car spaces
- ? Complex offers excellent truck and vehicle access
- ? Secure gated complex with 24hr access