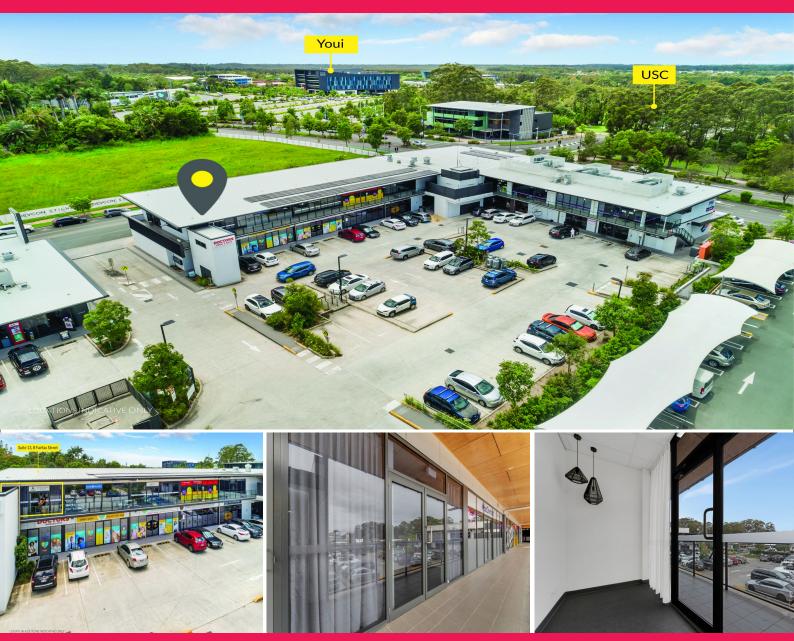

## Lot 13/8 Fairfax Street, Sippy Downs QLD 4556

## 43m?\* Modern Office | Shared parking

Chantel Dielwart from Ray White Commercial and Millie Worcester from Colliers are pleased to present 13/8 Fairfax Street to the market for lease.

Welcome to Sippy Downs, where business meets convenience! This property showcases a comfortable office space that perfectly combines functionality, flexibility, and style.

Situated in a vibrant commercial hub, this open-plan office presents an exceptional opportunity for professionals seeking a productive and welcoming work environment.

PROPERTY FEATURES:

? Shared on site parki