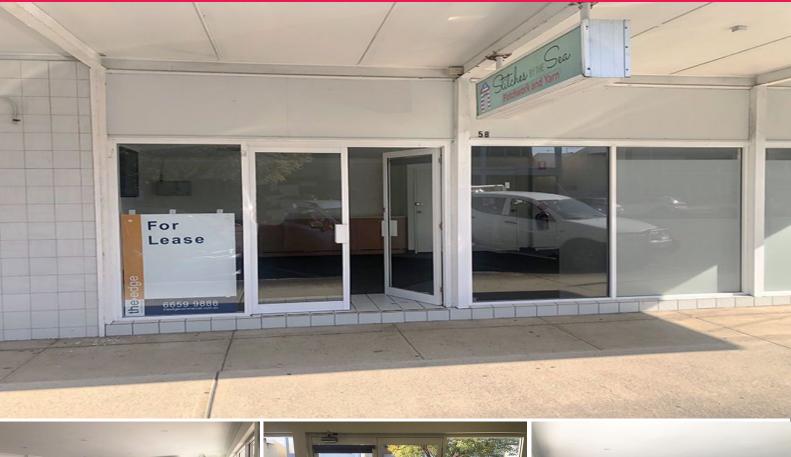

## Shop 2/56 Moonee Street, Coffs Harbour NSW 2450

## **MODERN SELF CONTAINED SUITE**

Vibrant commercial suite with full height glass frontage to maximise light and space. Direct access to kitchen and male and female bathroom facilities.

Additional key features include;

- Approx. 50sqm
- Carpeted and airconditioned
- Great signage opportunities
- Light box at street front
- Close to coffee shops and eateries
- Ample street parking and close to two (2) council carparks

For further details con

Offices FOR LEASE \$21,000pa (+GST); Incl. Outgs 50sqm

Denis Gleeson 0417 414 033 denis@theedgecommercial.com.au,a+2605