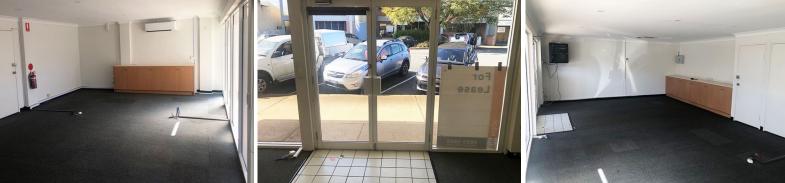

## **MODERN SELF CONTAINED SUITE**

Vibrant commercial suite with full height glass frontage to maximise light and space. Direct access to kitchen and male and female bathroom facilities.

Additional key features include;

- Approx. 50sqm
- Carpeted and airconditioned
- Great signage opportunities
- Light box at street front
- Close to coffee shops and eateries
- Ample street parking and close to two (2) council carparks