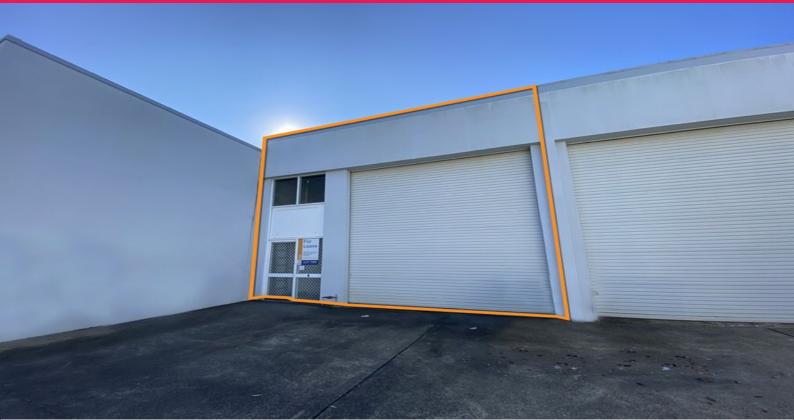

## POPULAR CENTRALLY LOCATED ESTATE

This industrial unit is approximately 109sqm and is situated in the Gateway Place industrial area located on Hurley Drive. Perfect for small businesses, showroom, office or workshop; with easy access and parking at the door.

Additional key features include:

- Approx. 69sqm ground floor
- Approx. 40sqm mezzanine
- Perfect investment opportunity
- Air conditioning and dedicated car park
- Functional space
- Current rent \$17,016pa