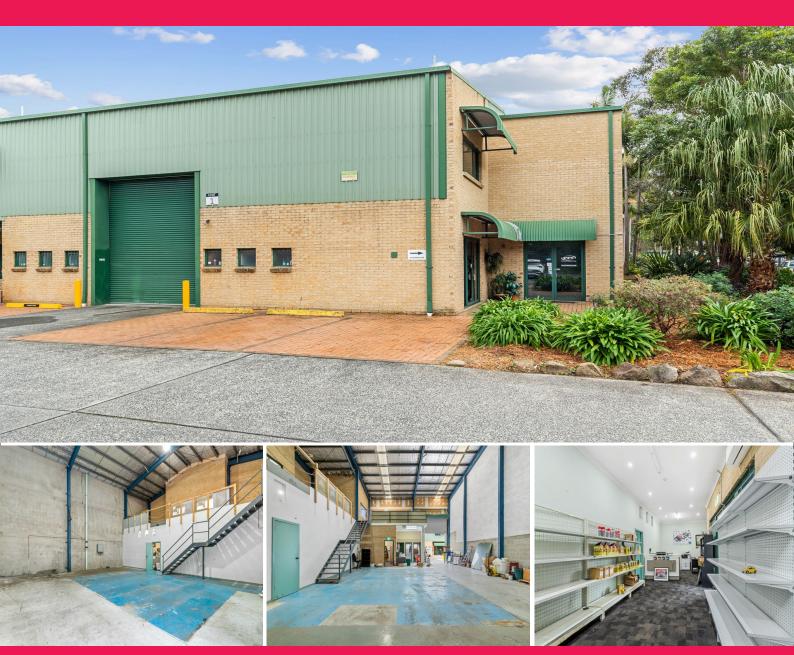

## **Exceptional Industrial Unit in the Thriving Warriewood Business Precinct**

Discover an unparalleled leasing opportunity in the heart of the thriving Warriewood Business precinct! This remarkable industrial unit, nestled within a boutique development, combines functionality, prime exposure, and impressive aesthetics to offer a truly unbeatable proposition in the industrial market.

Step inside and be greeted by a well-presented industrial unit that exudes professionalism and style. The expansive open-plan showroom sets the stage for your business to shine, with bifold doors that seamlessly connect to a charming courtyard, creating an inviting atmosphere for clients and customers alike. Surround yourself with serene garden surroundings that not only enhance the overall aesthetic appeal but also provide a pleasant staff breakout area, perfect for r

Industrial FOR LEASE

274sqm

**Robert Henderson** 

0413 941 444 rob@thenorthagency.com.au

**Lincoln Gutherson** 

0406 776 788

lincoln@thenorthagency.com.au