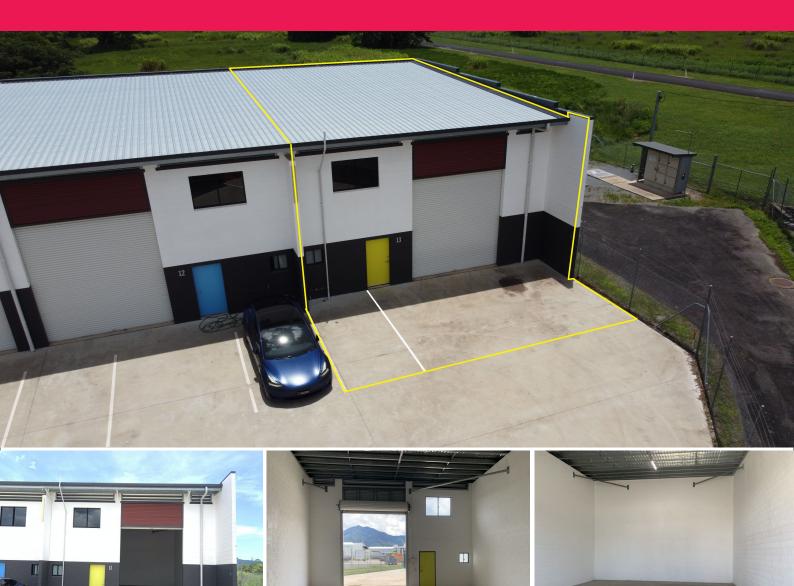

# 123 sqm Warehouse - Medium Impact Industry with 4 car parks - South Cairns

Ideal for tradies, small businesses wanting to secure equipment away from home in a secured storage warehouse.

It is located in Edmonton Industrial Estate, just south of Cairns which is less than 14 minutes from the Cairns CBD or 10 minutes to the closest boat ramp.

- ? 177 sqm land area on title
- ? 123 sqm warehouse
- ? Large commercial roller door 3.6 m wide and 4.0 m high
- ? 54 sqm\* hardstand (4 x car parks)
- ? Medium Impact Industr

Industrial FOR LEASE

123sqm