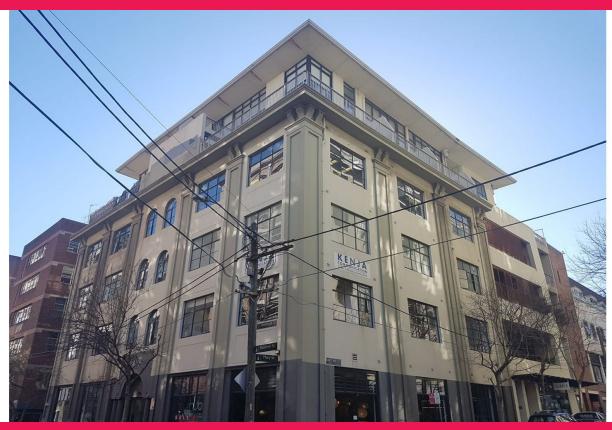

## Unit 3, Level 1/21 Mary Street, Surry Hills NSW 2010

## **Creative Office Space**

This office space will appeal to creative types & will not last long.

Features include:

- Approx. 113 m2 plus large balcony
- Ideal creative space Office space with natural light
- High ceilings throughout
- Short walk to the Sydney CBD, Universities, retail centres in Broadway and Central Park  $\,$
- Close to ample street parking, bus stops and the train stations at Central, Town Hall and Museum  $\,$
- Garbage Fee: \$100 pm + GST