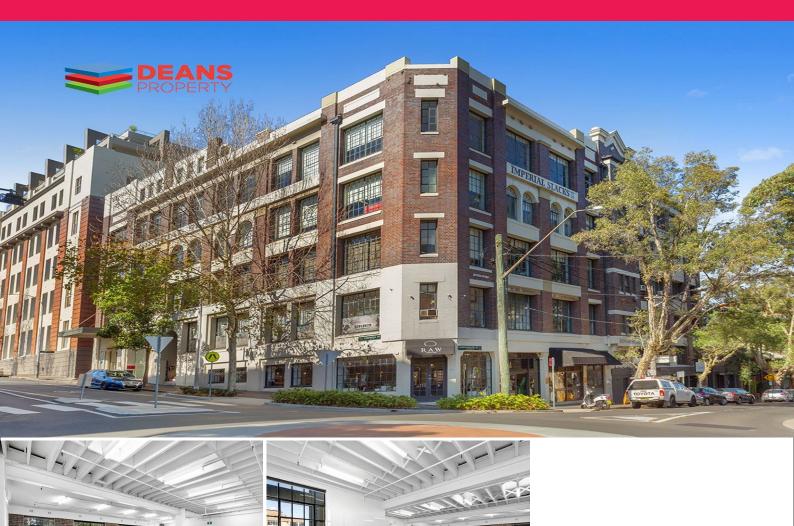

## Swite 1/104-112 Commonwealth Street, Surry Hills NSW

## **Excellent Warehouse Style Space in Surry Hills**

Warehouse style space in a great location. Only a short distance away to many bars, cafes, restaurants, and Central Station. Surround yourself with other creative businesses in bustling Surry Hills.

Features include:

- High ceilings & open plan space
- Abundance of natural light
- Long windows
- White brick walls
- Internal kitchenette and toilet
- Garbage fee \$200 per month + GST

For any more information or to inspect this property, feel free to g