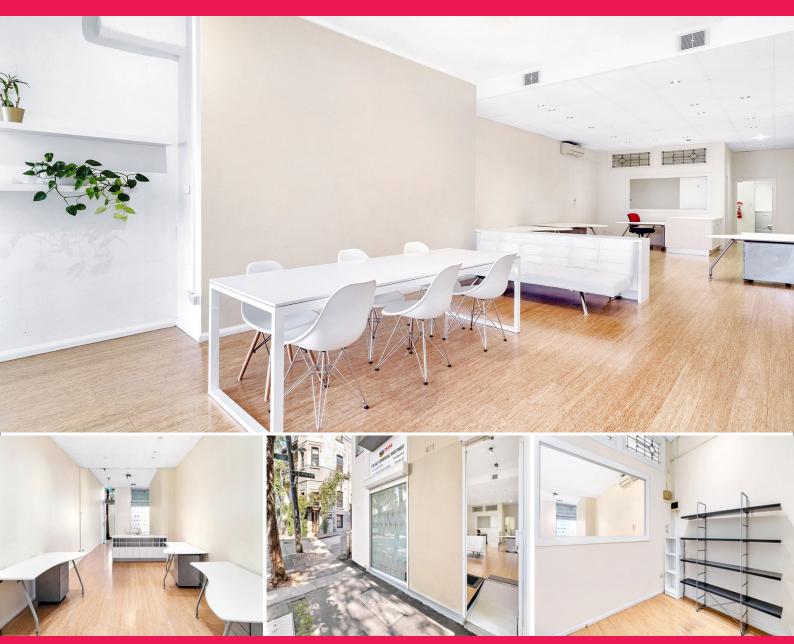

## **Excellent Open Plan Office in Chippendale**

Situated in a quiet, cul-de-sac moments from Broadway's central hub. This property is a well-presented 85 sqm open plan office + 25 sqm undercover security car space within building. This space is currently used by a design agency & office-ready, however would also be suitable for shop-front business.

Bamboo flooring throughout. Separate office or meeting room, kitchen, bathroom/shower and storage areas. A/C and security alarm system. Window coverings for privacy and attractive LED lighting installed. Pleasant outlook/aspect.

Currently set up as open plan office with 5 x workstations (potential for additional with alt. layout). NBN/cabled/data ready. Situated amongst vibrant cafes and bars, close to Broadway Sydney Shopping C