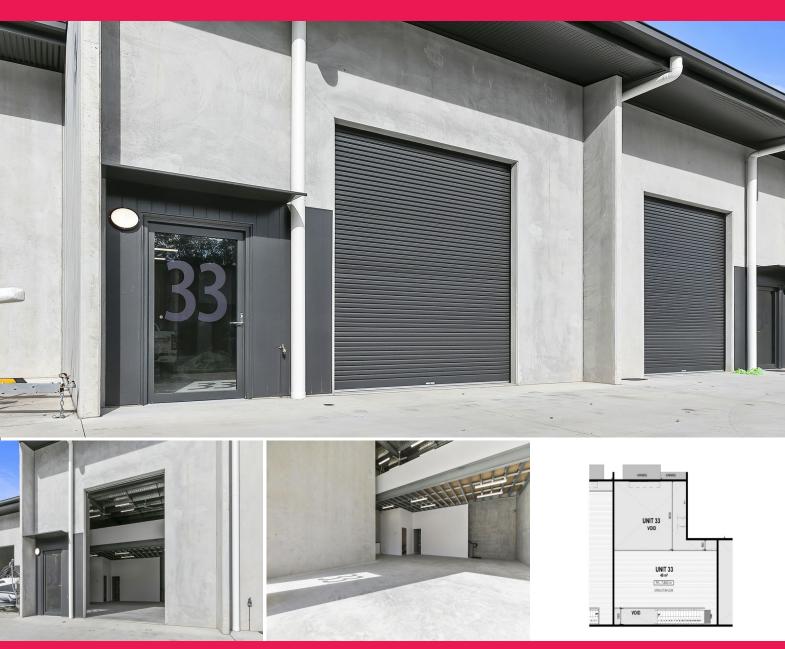

## **New Warehouse Noosaville for lease**

Forde Property is pleased to present Unit 33 for lease in this brand new world-class, eco-friendly complex that features a distinctive green zone around its perimeter. Offering sophisticated energy options, and very unique buildings.

The quality light industry hub is located right in the middle of Noosa and provides that much sought after sea change lifestyle.

Unit 33 offers:

- High Bay roller door
- Large 104m2 ground floor with 51m2 mezzanine space
- Multi-purpose space suitable for wholesale, distribution, office, workspace or storage
- Full amenities including kitchenette, shower and toilet
- Available Now