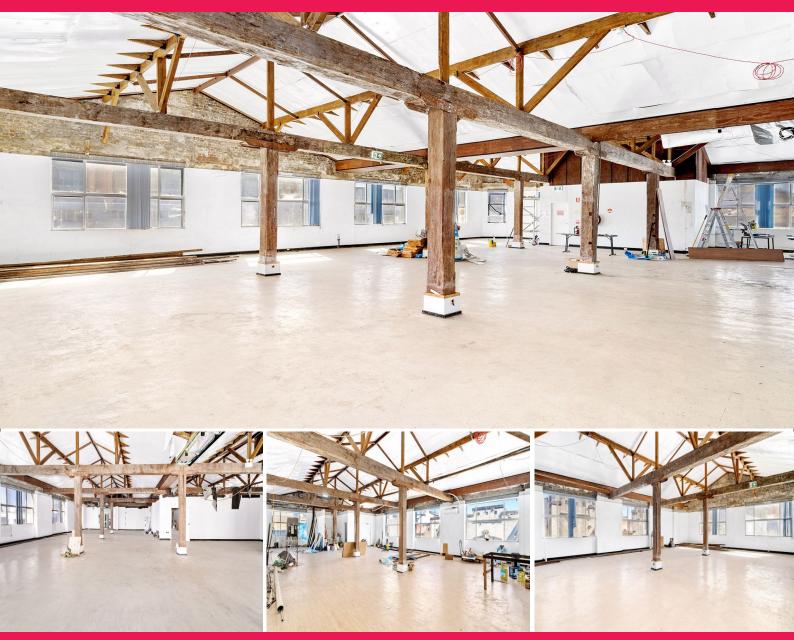

# Immaculate Warehouse Conversion - Desirable Fringe Location

This unique City Fringe offering provides an opportunity to create a new office headquarters. Occupying the entire top floor with light on 4 sides, this cracking 756 sqm floor has exposed ceiling trusses and original timber columns. Offering high ceilings with owners who are committed to working with an incoming tenant, to capture the creative warehouse appeal & incorporate that into their desired fit-out.

#### Features include:

- Rare top floor offering with windows on all sides
- High exposed ceilings with pitched roof
- Original timber columns & beams throughout
- 7 Minute walk to Central Station

For any more information or to in