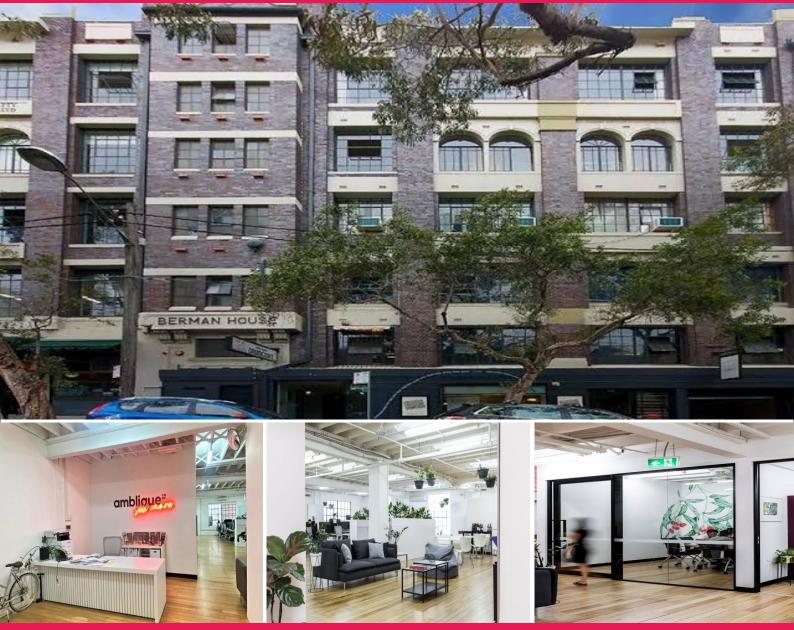

## 3/104-112 Commonwealth Street

104-112 Commonwealth Street is an office building with heritage significance located at the intersection of Campbell Street moments to Harmony Park & close walking distance to Hyde Park, Central Station & Museum Station. Inspect by prior appointment only. All reasonable offers considered.

- Suite 2/Level 3: 290sqm with existing fit out, own amenities & natural light on multiple sides
- Warehouse style office space including polished timber floors & exposed ceilings
- Garbage fee: \$275 per month + GST
- Parking: \$500 per month + GST