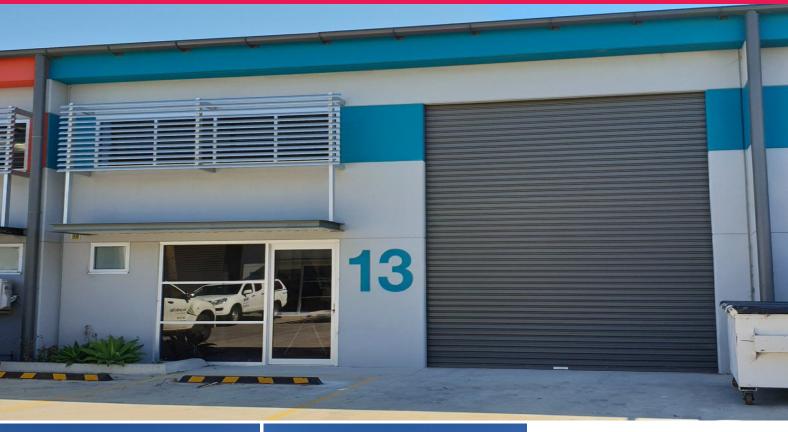

## **Excellent Affordable Warehouse For Lease**

This 120m2 warehouse boasts high clearance, providing ample space for your storage and operational needs. To further enhance the functionality of the unit, a 20m2 storage mezzanine is available above the amenities area, offering valuable extra space to efficiently organize your business essentials.

Constructed with sturdy concrete panels and featuring a 5-meter high automatic roller door, this property ensures both durability and easy access. Inside, you'll find a well-appointed package of amenities, including a shower, toilet, and kitchenette, adding convenience and comfort to your daily operations.

The property is also NBN ready, guaranteeing fast and reliable internet connectivity to support your business needs.

Positioned within a secure complex ensuring the safety of your business assets and providing you with peace of mi