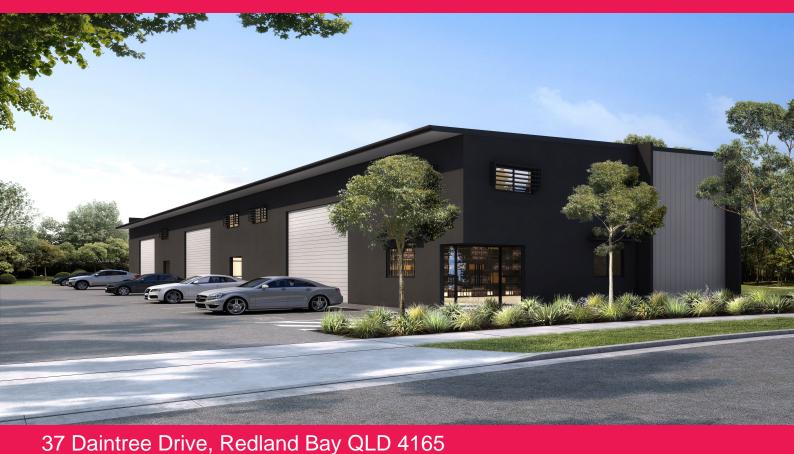

## **Brand New Modern Industrial Units**

With continuing demand for quality industrial units in the Redlands region, RWC Bayside is pleased to present 3 exclusive new units at 37 Daintree Drive, Redland Bay to market For Sale.

Strategically located with easy access to the M1 Motorway and surrounding Bayside areas, these modern tilt panel units include an open-floor workspace, 3-phase power capabilities, container-height roller doors and the option to include a mezzanine level.

Located in the highly successful Redlands Business Park, these units range from 240-380sqm\* and are being sold with vacant possession, making them perfect for owner-operators and savvy investors.

## Features include:

- Brand new modern industrial units
- Sizes range from 240sqm\*-290sqm\*
- Container-height roller door
- 3-phase power capabilities
- Option to include a mezzanine level
- Disability-compliant amenities
- Natural light
- Allocated car parking
- Secure gated complex
- Vacant possession
- Completion due Q4 2023