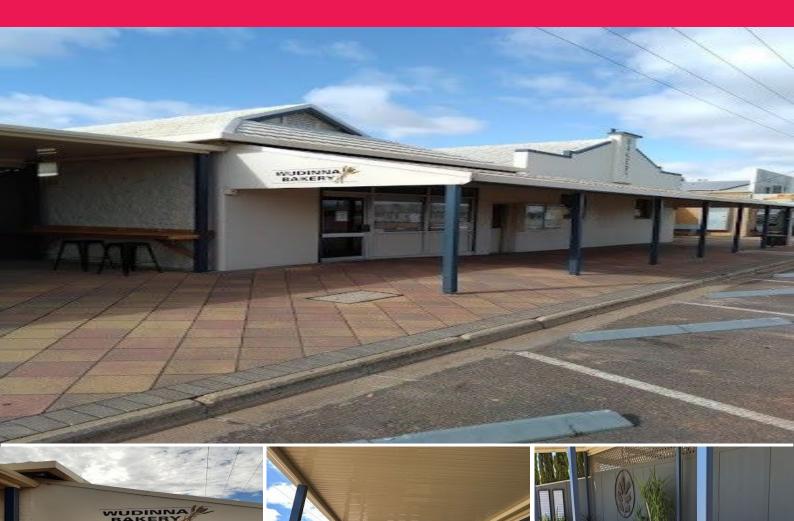

## ICONIC BAKERY & FREEHOLD (OR POSSIBLY LEASEHOLD) OPPORTUNITY

Phone enquiries - please quote property ID 31520.

ICONIC BAKERY FREEHOLD/POSSIBLY LEASEHOLD OPPORTUNITY

The freehold consists of:-

- \* Total land area 2023sqm (LOT 51 T641302) with a 40 metre frontage (prime location next to major supermarket)
- \* A well-equipped shop in an iconic, well-maintained building built in 1920

## THE BUSINESS:

Since its establishment in 1929, Wudinna Bakery has become an iconic institution on the Eyre Peninsula, renowned

Retail

FOR SALE

Contact Agent

500sqm

**No Agent Property** 

enquiries@noagentproperty.com.au