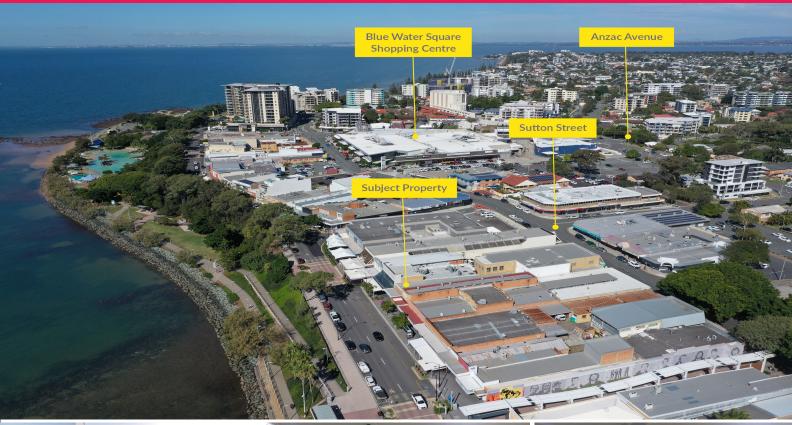

## Ray White.

85 Redcliffe Parade, Redcliffe QLD 4020

## Retail space available for Lease on Redcliffe Parade

Ray White Commercial Northern Corridor Group is pleased to present to the market 85 Redcliffe Parade. Redcliffe for lease.

FEATURES:

- ? 237m2 open plan Retail/Medical/Office tenancy
- ? Excellent signage provisions facing Redcliffe Parade
- ? High foot traffic
- ? Situated on Redcliffe Parade with views of Moreton Bay
- ? Onsite toilets
- ? Small courtyard at the rear of the property