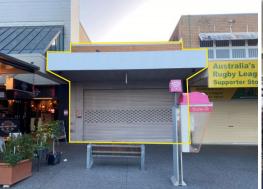

## Retail space available for Lease on Redcliffe Parade

Ray White Commercial Northern Corridor Group is pleased to present to the market 85 Redcliffe Parade. Redcliffe for lease.

FEATURES:

- ? 237m2 open plan Retail/Medical/Office tenancy
- ? Excellent signage provisions facing Redcliffe Parade
- ? High foot traffic
- ? Situated on Redcliffe Parade with views of Moreton Bay
- ? Onsite toilets
- ? Small courtyard at the rear of the property

Retail

FOR LEASE

237sqm

Ray White.

**Aaron Canavan** 

0447744948

aaron.canavan@raywhite.com

**Troy Sturgess** 