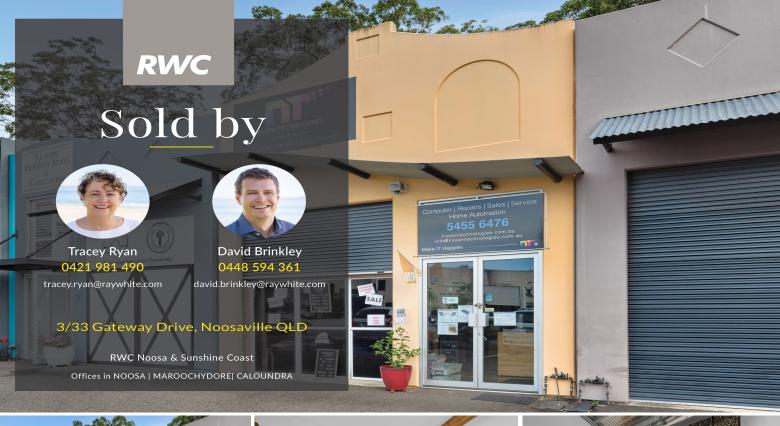

## 3/33 Gateway Drive, Noosaville QLD 4566

## **Noosaville Industrial Unit - Vacant Possession**

David Brinkley and Tracey Ryan from RWC Noosa & Sunshine Coast are pleased to present 3/33 Gateway Drive, Noosaville to the market for sale.

- ? 66m?\* tenancy plus 32.4m?\* mezzanine storage shelf (unapproved)
- ? Modern tilt slab construction in strata complex comprising 7 units
- ? Air-conditioned
- ? Off-street allocated parking
- ? Retail style glass shopfront directly behind existing roller door
- ? Kitchenette and bathroom facilities
- ? Being sold with vacant possession