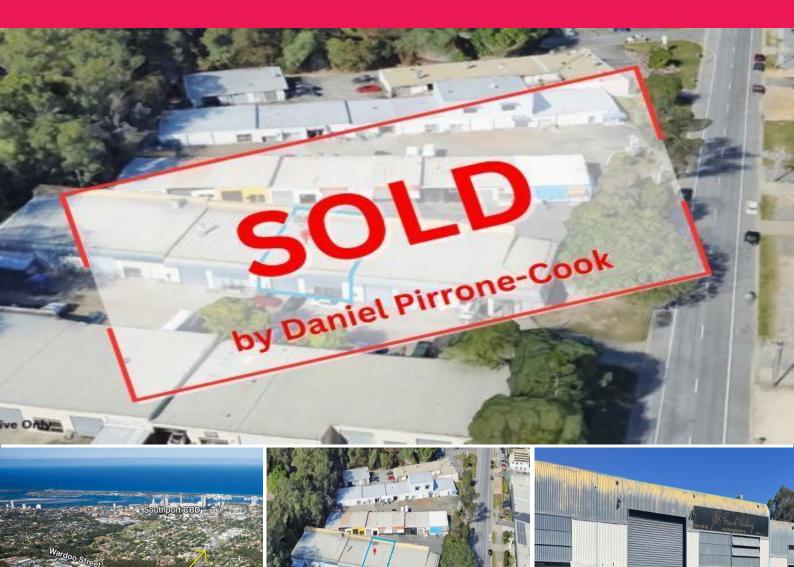

3/17 Bailey Crescent, Southport QLD 4215

## SOLD VIA EXPRESSION OF INTEREST

Located within one of the Gold Coasts and Queensland's most sought after industrial locations. The property is zoned Industry 1 in a small complex with ample parking. Bailey Crescent is a strategical street which is minutes away from the Smith Street Motorway, Southport CBD and all the city's major facilities.

## Features:

- 176m2 Factory + 90m2 of four mezzanine offices and open work area with toilet and kitchen facilities, glass sliding entry doors, high access roller door
- 3 phase power

Industrial FOR SALE

266sqm

**Daniel Pirrone-Cook** 

0438 008 267 daniel@spcommercial.com.au