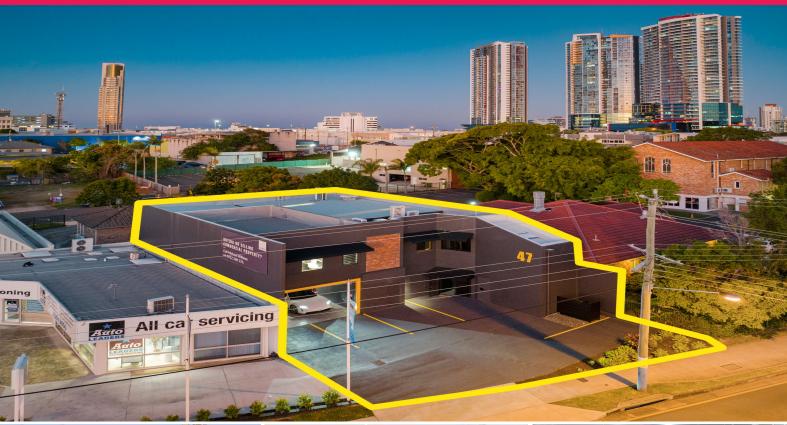

#### **SOLD by Jackson Rameau**

BARGAIN HUNTERS, CHEAP-SKATES & SMART SHOPPERS - START DIALLING THIS MUST BE SOLD!

Key features of this freestanding building include:

- $427m2^*$  of prime land on an arterial road.
- 458m2\* of total building area.
- 258m2\* on the ground floor warehouse/man cave.
- 200m2\* of professional offices upstairs.
- 9 x car spaces (5 x externally & 4 car garage).
- Zoned "Priority Development Area" with unlimited height restrictions.
- Existing two level Commercial & Industrial Building.
- Directly opposite St

Industrial FOR SALE

458sqm