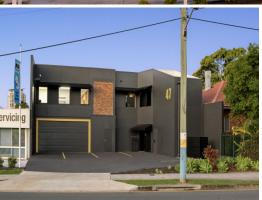

#### **SOLD by Jackson Rameau**

BARGAIN HUNTERS, CHEAP-SKATES & SMART SHOPPERS - START DIALLING THIS MUST BE SOLD!

Key features of this freestanding building include:

- $427m2^*$  of prime land on an arterial road.
- 458m2\* of total building area.
- 258m2\* on the ground floor warehouse/man cave.
- 200m2\* of professional offices upstairs.
- 9 x car spaces (5 x externally & 4 car garage).
- Zoned "Priority Development Area" with unlimited height restrictions.
- Existing two level Commercial & Industrial Building.
- Directly opposite St

Industrial FOR SALE

458sqm