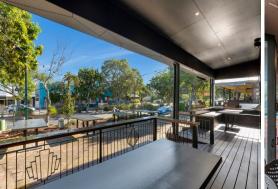

#### PROPERTY FEATURES

- ? Rare standalone 240m?\* internal area plus alfresco dining overlooking main street
- ? Whole site area is 506m?\*
- ? Extensive restaurant/bar fitout in place large commercial kitchen, front of house restaurant/dining area wit