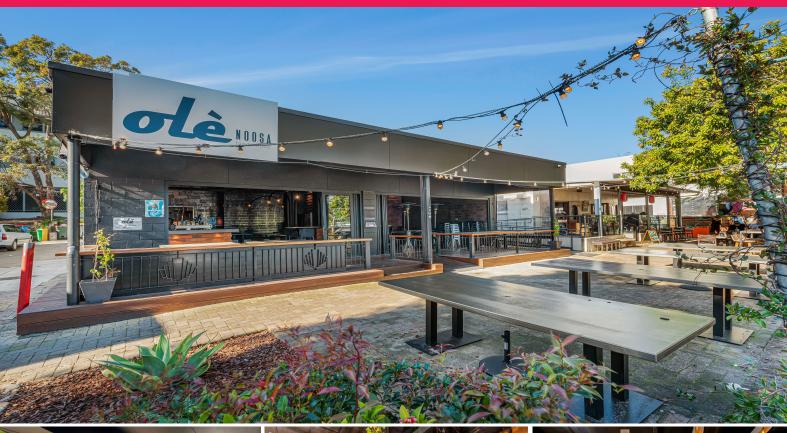

## Standalone Restaurant - High Profile Position in Noosa Junction

David Brinkley from RWC Noosa & Sunshine Coast is pleased to present 5 Sunshine Beach Road, Noosa Heads to the market for lease.

This property presents an opportunity for a destination restaurant/bar/takeaway to make their mark in arguably the best position in Noosa Junction.

#### PROPERTY FEATURES

- ? Rare standalone 240m?\* internal area plus alfresco dining overlooking main street
- ? Whole site area is 506m?\*
- ? Extensive restaurant/bar fitout in place large commercial kitchen, front of house restaurant/dining area wit