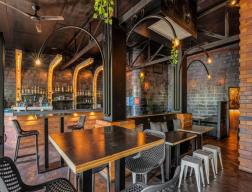

#### PROPERTY FEATURES

- ? Rare standalone 240m?\* internal area plus alfresco dining overlooking main street
- ? Whole site area is 506m?\*
- ? Extensive restaurant/bar fitout in place large commercial kitchen, front of house restaurant/dining area wit