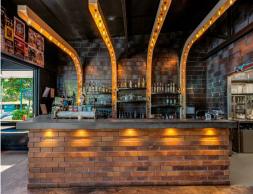

#### PROPERTY FEATURES

- ? Rare standalone 240m?\* internal area plus alfresco dining overlooking main street
- ? Whole site area is 506m?\*
- ? Extensive restaurant/bar fitout in place large commercial kitchen, front of house restaurant/dining area wit