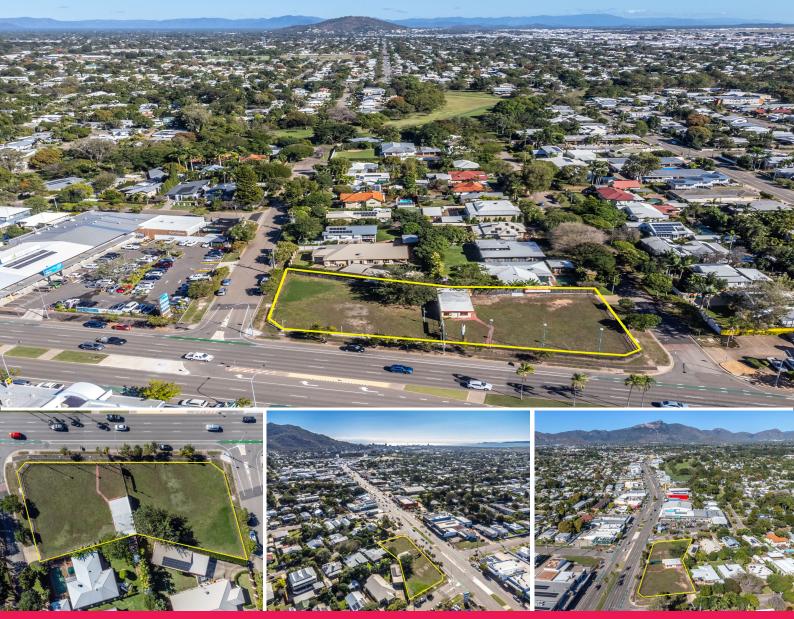

## 177 Charters Towers Road, Hyde Park QLD 4812

## **Charters Towers Road site with development approval**

177 Charters Towers Road boasts a three street frontage to Charters Towers Road, Kenilworth Avenue and Purves Street, Hyde Park.

This prominent, development ready site, is located opposite the new Eastbrooke Health Hub on popular Charters Towers Road which is otherwise fully developed.

There is an existing development approval for a drive thru and four additional tenancies totalling 592 sqm gross floor area.

Existing improvements on the site include:

- ? Power
- ? Water
- ? 100 sqm office and wo