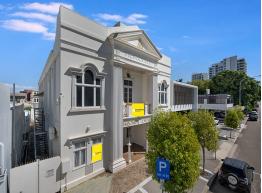

## Townsville CBD landmark ready for residential or office conversion

Offered for sale for only the second time since its construction in 1934 as the Masonic Temple, this iconic building lends itself to residential or office conversion.

Features include:

? Land area: 1,012 sqm

? Total floor area: 950 sqm (including 500 sqm on the ground floor and  $\,$ 

450 sqm on the first floor)

? Constructed from reinforced concrete

? Imposing colonial style fa?ade