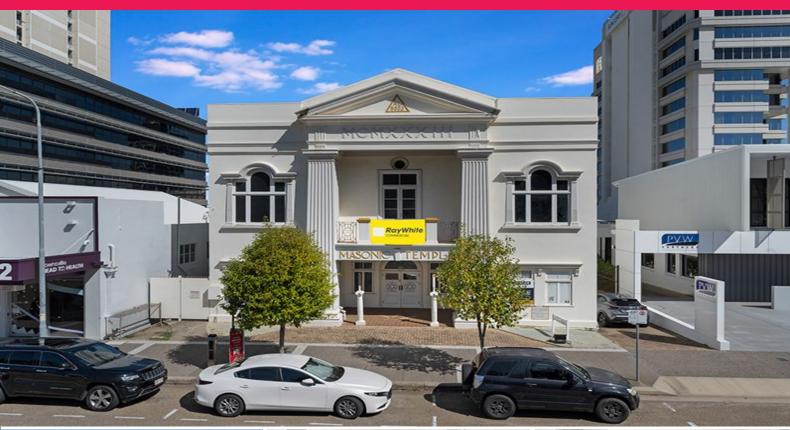

42-50 Walker Street, Townsville City QLD 4810

## Townsville CBD landmark ready for residential or office conversion

Offered for sale for only the second time since its construction in 1934 as the Masonic Temple, this iconic building lends itself to residential or office conversion.

Features include:

? Land area: 1,012 sqm

? Total floor area: 950 sqm (including 500 sqm on the ground floor and  $\,$ 

450 sqm on the first floor)

? Constructed from reinforced concrete

? Imposing colonial style fa?ade