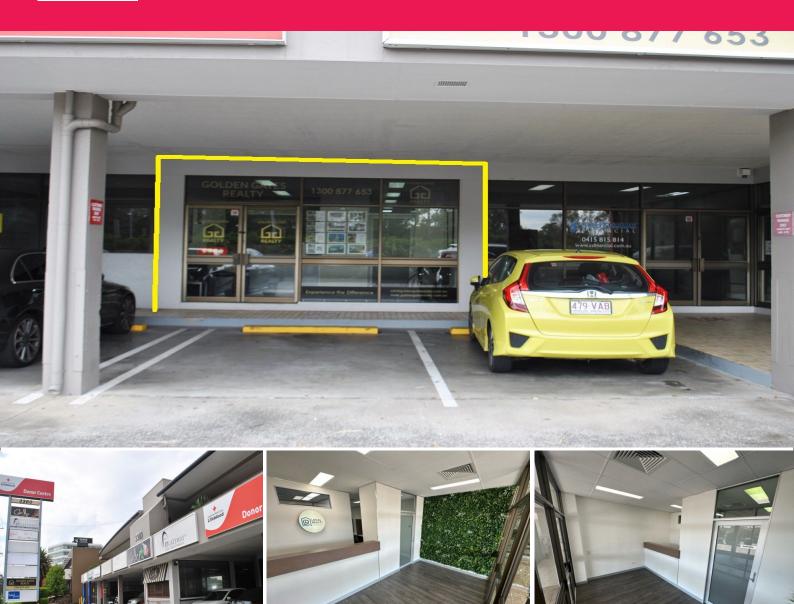

6/3360 Pacific Highway, Springwood QLD 4127

## GROUND FLOOR RETAIL - REAL ESTATE OFFICE FIT-OUT - EXCELLENT EXPOSURE!

- ? Total area 96sqm
- ? Partitioned retail/office area
- ? Ducted air-conditioning throughout
- ? Kitchenette
- ? On-site amenities
- ? Ample on-site parking for staff & customers
- ? Pylon signage available
- ? Walking distance to bus interchange and major shopping centres
- ? Easy access to M1, Pacific Hwy and major arterial roads

Springwood is located within the Brisbane Region approximately 20 kilometres Southeast of the Brisbane CBD in the

Offices

FOR LEASE

\$29,000 PA Net + GST + Outgoings

96sqm