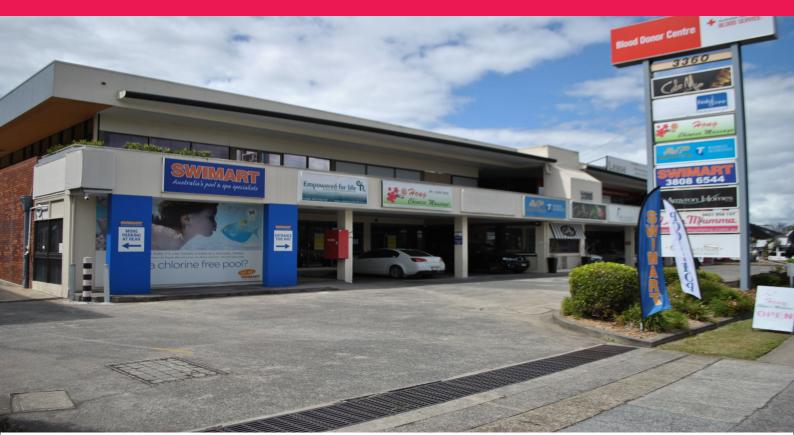

## 7/3360 Pacific Highway, Springwood QLD 4127

## GROUND FLOOR RETAIL / OFFICE WITH M1 MOTORWAY EXPOSURE

? Total area 103sqm

- ? Open plan office area with large boardroom
- ? Kitchenette
- ? Toilet and shower
- ? Current fit-out can be altered to suit new tenants requirements
- ? Onsite caf? and walking distance to local shopping centers
- ? Ample on-site parking
- ? Walking distance to bus interchange and major shopping centres
- ? Just minutes from M1/ Gateway and major connecting roads

Springwood is located within the Brisbane Region approximately 20 kilometres Southeast of the Brisbane CBD in the

Offices FOR LEASE \$26,000 PA Net + GST + Outgoings 103sqm