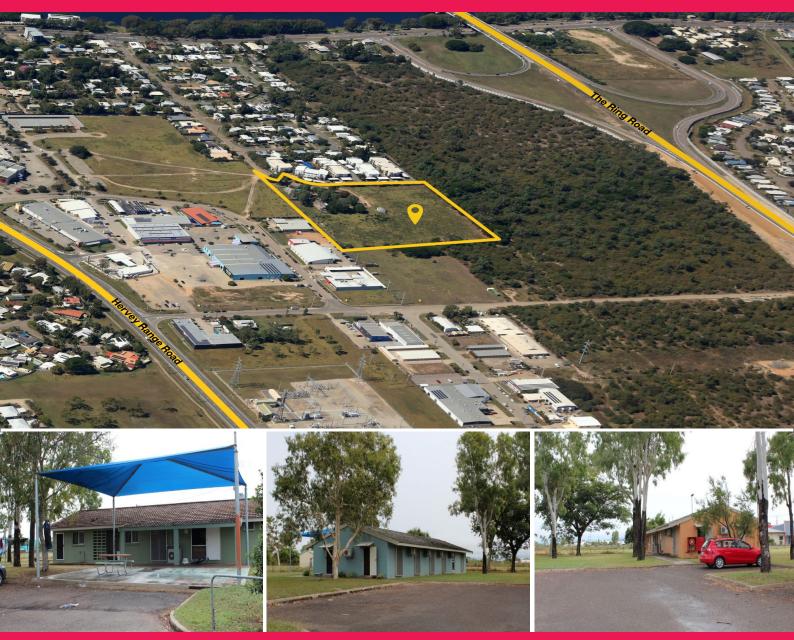

## 43 Gregory Street, Condon QLD 4815

## 2.9 Hectare Medium Density Residential Infill Development Site

Located only minutes from Willows Shopping Centre, Cannon Park, and Riverway, this outstanding development site of 2.9 hectares is available for immediate sale.

Features include:

- ? Two titles totalling 29,000 sqm
- ? Zoned Medium Density Residential
- ? Ability to build up to three levels
- ? Existing services in place
- ? Includes 3 houses leased to residential tenants returning approximately \$5,620 per month gross in rental income

Sale: \$2,800,000 ex GST

For more informatio

Development FOR SALE \$2,800,000 ex GST 500sqm

> Ray White. Commercial Townsville